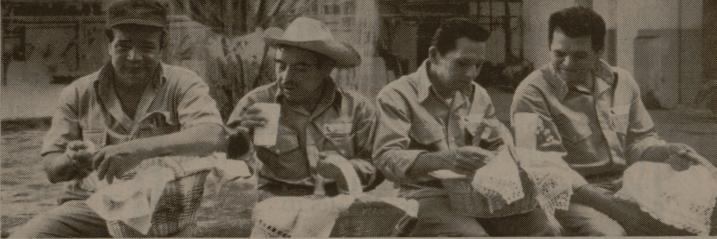

Lunch time in the patio of our La Rojeña distillery.

### When our workers sit down to lunch they sit down to a tradition. When they make Cuervo Gold it's the same.

Every day at just about eleven the wives from Tequila arrive at the Cuervo distillery bearing their husbands' lunches.

Lunches that have been lovingly prepared in the same proud manner since men first began working here

It is this same pride in a job well-done that makes Cuervo Gold truly special. Any way you drink it, Cuervo Gold will bring you back to a time when quality ruled the world.