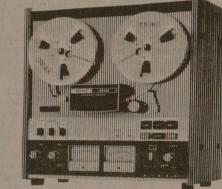

# **TEAC A-103** FRONT-LOAD CASSETTE DECK

FEATURING TWO-STEP BIAS AND EQUALIZATION SWITCHES, ADVANCED DOLBY NOISE REDUCTION **CIRCUITRY, SEPARATE LEFT AND RIGHT RECORD** LEVEL CONTROLS AND A SWITCHABLE MIC/LINE INPUT, THE A-103 IS AS RUGGEDLY BUILT AS ALL TEAC TAPE RECORDERS.

> SIGNAL-TO-NOISE RATIO: 60dB (WITH DOLBY) **WOW & FLUTTER:** 0.1%

**REG.** \$250

SALE \$16995

TUESDAY, SEPTEMBER 12 Page 3

ginning to think I'd never lose weight and keep it off, until one day I saw a Pat Walker ad where a lady had lost 30 pounds. I decided I'd give it one more try.