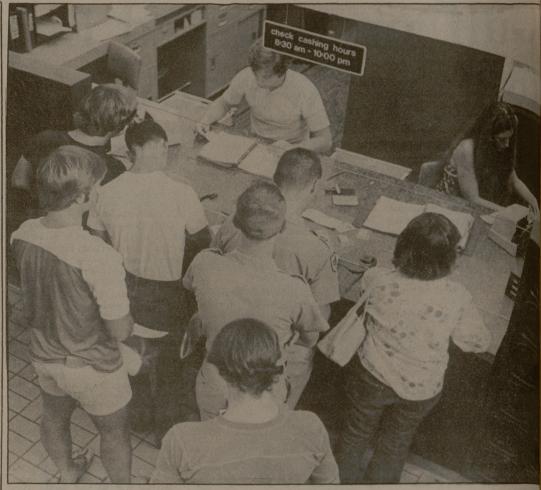

Lines were formed all over campus Monday, including this line to cash checks at the Memorial Student Center. Check cashing hours are

between 8:30 a.m. to 10:00 p.m. and an A&M identification or driver's license is needed.