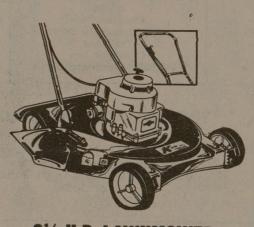

31/2 H.P. LAWNMOWER

Our Reg.

\$80

22" mower with recoil start, control on handle, wheel height adjustment.

TURBINE YENT

Our Reg. 19.88

summer toys.

14