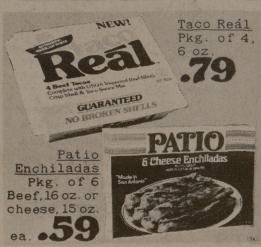

## reclassification of the second \*the spot for smart shoppers

Now open Saturday — 9:00 a.m. to 9:00 p.m.

Taco Reál

Food stamps gladly accepted. Prices subject to change, Feb. 20, 1978.

Compare price. Compare quality.