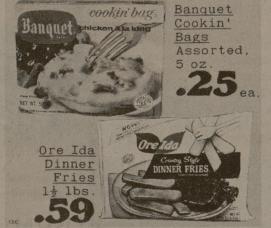

## Shop FedMart and save a bushel







Minneola Tangelos Large, California

.8931b. bag

Central American

Bananas







FM Apple

Rath Breakfast Links Reg. or beef

FM

## reclassification of the second \*the spot for smart shoppers

Now open Saturday — 9:00 a.m. to 9:00 p.m.



Taco Reál









Food stamps gladly accepted. Prices subject to change, Feb. 20, 1978.

Compare price. Compare quality.



## the spot for smart shoppers

Dallas: E. Northwest Mwy. (at Jupiter Rd.)
Forest Lane & Marsh Lane Houston: Mykawa Rd. & Loop 610 4004 Bellaire Blvd. (at Weslayan)

Wirt Rd. & Kempwood (W. 34th) Spring Branch Pasadena: 4616 Spencer Highway (at Preston)
College Station: 701 University Drive East
(at Tarrow St.)

San Antonio: S.W. Military Rd. & Zarzamora Northwest Loop #410 (at Vance Jackson Rd.) Victoria: E. Mockingbird & Laurent Streets Brownsville: Boca Chica & Central Ave. In case of an accide

NEW YORK — One of ever automobile accidents occurs wet, icy or snow-covered road, cording to the Insurance Information Institute.

As driving conditions bee more hazardous during the win