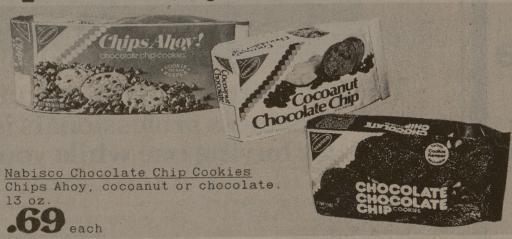

## Shop FedMart and save a bushel







Minneola Tangelos Large, California

.8931b. bag

Central American

Bananas







FM Apple

Rath Breakfast Links Reg. or beef

FM

## reclassification of the second \*the spot for smart shoppers

Now open Saturday — 9:00 a.m. to 9:00 p.m.



Taco Reál









Food stamps gladly accepted. Prices subject to change, Feb. 20, 1978.

Compare price. Compare quality.



## the spot for smart shoppers

Dallas: E. Northwest Mwy. (at Jupiter Rd.)
Forest Lane & Marsh Lane Houston: Mykawa Rd. & Loop 610 4004 Bellaire Blvd. (at Weslayan)

Wirt Rd. & Kempwood (W. 34th) Spring Branch Pasadena: 4616 Spencer Highway (at Preston)
College Station: 701 University Drive East
(at Tarrow St.)

San Antonio: S.W. Military Rd. & Zarzamora Northwest Loop #410 (at Vance Jackson Rd.) Victoria: E. Mockingbird & Laurent Streets Brownsville: Boca Chica & Central Ave. In case of an accide

NEW YORK — One of ever automobile accidents occurs wet, icy or snow-covered road, cording to the Insurance Information Institute.

As driving conditions bee more hazardous during the w