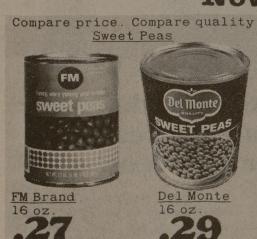

## reclassification of the second \*the spot for smart shoppers

Now open Saturday — 9:00 a.m. to 9:00 p.m.

Taco Reál

Food stamps gladly accepted. Prices subject to change, Feb. 20, 1978.

Compare price. Compare quality.