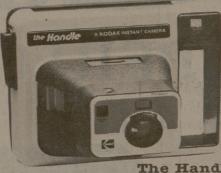

Beef T-Bone Steak

Iceberg Lettuce,

Costume Saturday, Oct. 29 — 10am to 6pm

Orange

14 oz

Pkg. of 50

in their Halloween costumes. The pictures Instant cameras which will be demonstrated.

The Handle Instant Camera.

of the Kids in

Bring the kiddies to FedMart for Free Color Instant Print Pictures will be taken with Kodak

'Ask at store about Mfr. \$5.00 Rebate offer.

two training

Care\*Free Sugarless

Bubble Gum Fun Size