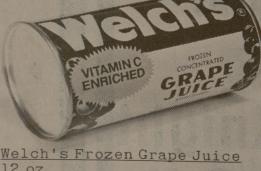

Welch's Frozen Grape Juice

Dallas: E. Northwest Hwy. (at Jupiter Rd.) Forest Lane & Marsh Lane Houston: Mykawa Rd. & Loop 610

4004 Bellaire Blvd. (at Weslayan)
Wirt Rd. & Kempwood (W. 34th), Spring Branch
Pasadena: 4616 Spencer Highway (at Preston)
College Station: 701 University Drive East
(at Tarrow St.)