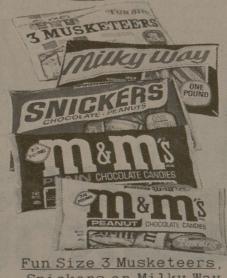

22½ oz

FM Apple

Cider

Gallon

carainel corn

Dentler Caramel Corn w/Peanuts

MILK CHOCOLATE Snack Size

Snickers or Milky Way Plain or Peanut M & M's, 12 oz