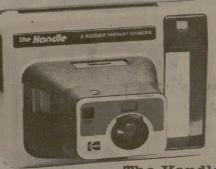

Beef T-Bone Steak

Iceberg Lettuce,

Costume Saturday, Oct. 29 — 10am to 6pm

Orange

14 oz

Pkg. of 50

in their Halloween costumes. The pictures Instant cameras which will be demonstrated.

The Handle Instant Camera.

of the Kids in

Bring the kiddies to FedMart for Free Color Instant Print Pictures will be taken with Kodak

'Ask at store about Mfr. \$5.00 Rebate offer.

two training

Care\*Free Sugarless

Bubble Gum Fun Size