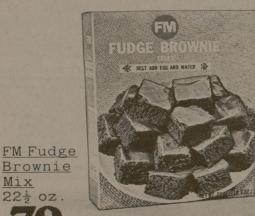

FM Goodies

Bubblegum 12 oz. or

Bubble Gum Pkg. of 52

each • 6

Double

There's no trick to FedMart's savings on Halloween Treats!

Peak Popcorn

Brownie

22½ oz

FM Apple

Cider

Gallon

carainel corn

Dentler Caramel Corn w/Peanuts

MILK CHOCOLATE Snack Size

Snickers or Milky Way Plain or Peanut M & M's, 12 oz