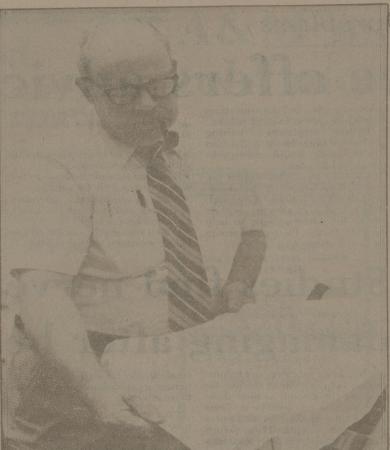

# Weather station por winds up in class Ris

During such conditions, the Civil | by a computerized com

Charles L. Brenton is in charge of tional Weather Service has called the station requesting additional radar

Brenton receives infor from three teletype machine More than 700 weather

Brenton said 98 percent of meteorology 453. Brenton this course is usually taken forecasting. "It provides an opportunity to put ever gether," Brenton said.