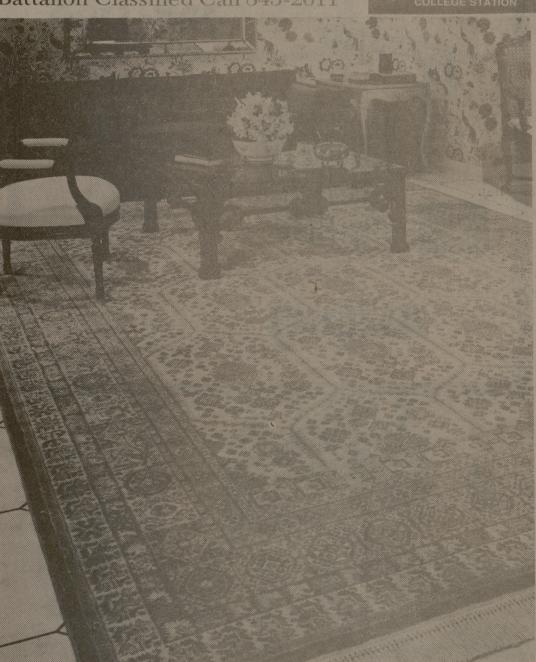

NORTHGATE

United Press International SAN FRANCISCO — Do-it-vourself divorce kits are gaining ground in a few states.

A good place to

846-7785

Battalion Classified Call 845-2611

the artistry of the Taj Mahal is recalled in the Agra design rug

> The artistry that built the magnificent Taj Mahal is expressed in the beauty of this antique Agra design faithfully re-created by Karastan for its famous Oriental style rug collection. Agra, the site of the Taj Mahal, was one of the main carpet-making centers during the "Golden Age" of the Indian carpet. Unique wine reds and in a luxurious pile woven of imported worsted wools and lustre-washed for an authentic look of antiquity. One of our many masterpieces from Karastan.

\$99900 for the 8'8" x 12'

SUNNYLAND CENTER 1702 S. Texas - Bryan

Charles L. Brenton is the "practical meteorologist" in charge of Texas A&M's weather station. He prepares weather infor-

Sun Theatres

The only movie in town