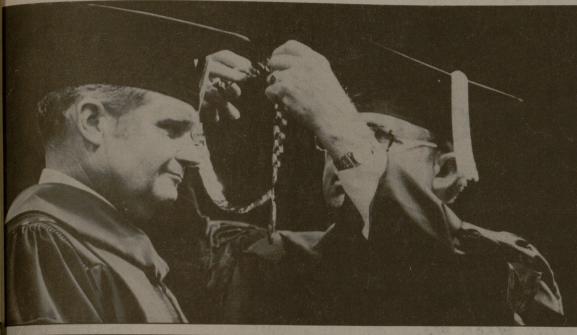

Professor Emeritus R. C. Potts was the grand marshall for Tuesday's inauguration of Jarvis E. Miller as president of

This Week Featuring A Little Feat Special The Entire Catalog of Little Feat LITTLE FEAT TIME LOVES A HERO