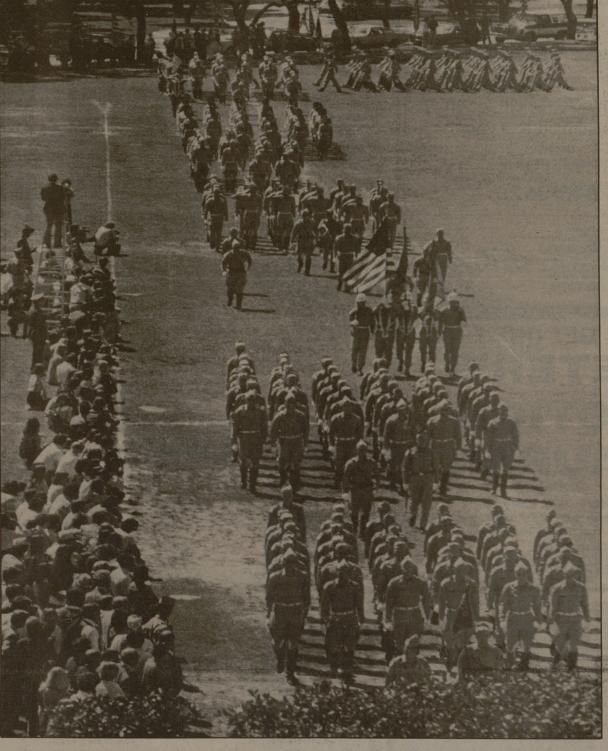

Professor Emeritus R. C. Potts was the grand marshall for Tuesday's inauguration of Jarvis E. Miller as president of

This Week Featuring A Little Feat Special The Entire Catalog of Little Feat LITTLE FEAT TIME LOVES A HERO