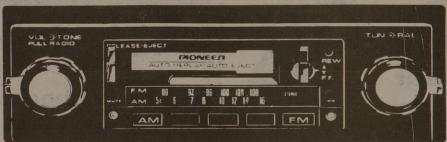

## IN-DASH CASSETTE WITH AM/FM STEREO

KP-8005. AM/FM Stereo Supertuner and cassette. The in-dash concert hall. Convenient 5 station pre-set tuning. Volume, tone and balance controls. Locking fast forward and rewind. Automatic replay after rewind and automatic eject. FET RF amplifier for better FM reception. Phase lock loop for improved stereo separation. Local/distance switch. Automatic stereo/mono switching. Plus muting switch to eliminate noise between stations.

Our Sale Price is \$164.95

THE PIGNEER

TP-9006. Pre-set your ten favorite stations. FET RF amplifier. Phase lock loop for stereo separation. Automatic stereo/mono switching. Local/distance switch. Radio dial in the 8track door. Stereo indicator. Muting switch, and separate bass and treble. Custom designed for GM products.