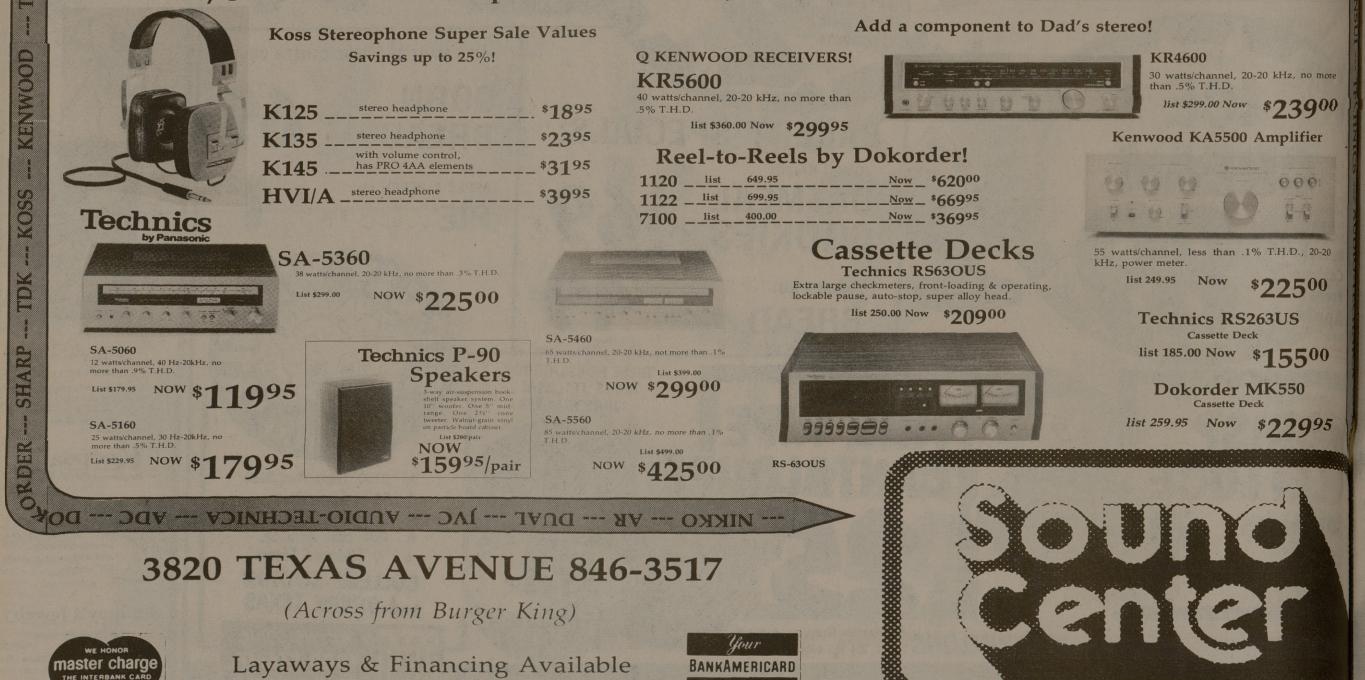

## KITTY WINN • PAUL HENREID as The Cardinal • and JAMES EARL JONES SHERIOCK Plus LIFE GUARD Creative Associate ROSPO PALLENBERG • Directed by JOHN BOORMAN W.W. & Dixie Dance Kings' 2:15 HOLMES Produced by JOHN BOORMAN and RICHARD LEDERER SMULTIDER **Call For Call For** Campus<sup>846-6512</sup> Written by WILLIAM GOODHART Times Times BROTHER Music Composed and Conducted by ENNIO MORRICONE MAL (EELACT, presents PG 👁 YOU COULDN'T ASK Read "THE MAKING OF EXORCIST II: THE HERETIC FOR A FUNNIER PICTURE! LENWOOD --- SANSUI --- TECHNICS --- AUDIO-TECHNICA --- ADC --- DOKORDER --- PIONEER --- SHARP --- TDK --- KOSS Prices Slashed!! 2 Days Only!! **Special Closeout Sale For Father's Day THIS FRIDAY & SATURDAY ONLY!** 10% off these sale prices on receivers, turntables, reel-to-reels & cassette decks.