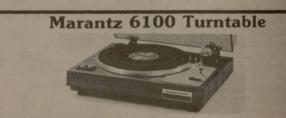

**WPIONEER** SX-850 STEREO AM/FM RECEIVER

Continuous power output of 65 watts per channel minimum RMS at 8 ohms from 20 to 20,000 Hz with no more than 0.1% total harmonic distortion.

Reg. \$500

Marantz 2215B Receiver

15 watts per channel RMS Reg. \$250.00

FOR THIS SALE \$100 OFF

Marantz 2230 Receiver

30 watts per channel RMS Reg. \$400.00

**ONLY A FEW LEFT!** 

(I) PIONEER BELT DRIVE TURNTABLE

**UNBELIEVABLE!** 

- 10" carbon-fiber blend cone woofer
- 1-3/4" carbon-fiber blend cone tweeter Bass-reflex bookshelf type cabinet