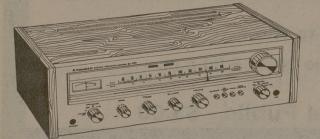

# **WPIONE**

PIONEER SX-450 STEREO AM/FM RECEIVER

Continuous power output of 15 watts\* per channel, min. RMS at 8 ohms from 20 hertz to 20,000 hertz with no more than 0.5% total harmonic distortion.

Reg. \$200 SALE \$ **UNBELIEVABLE PRICE!** 