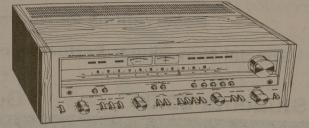

**WPIONEER** SX-850 STEREO AM/FM RECEIVER

Continuous power output of 65 watts per channel minimum RMS at 8 ohms from 20 to 20,000 Hz with no more than 0.1% total harmonic distortion.

Reg. \$500

Marantz 2215B Receiver