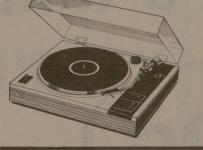

15 watts per channel RMS Reg. \$250.00

FOR THIS SALE \$100 OFF

Marantz 2230 Receiver

30 watts per channel RMS Reg. \$400.00

**ONLY A FEW LEFT!** 

(I) PIONEER BELT DRIVE TURNTABLE

**UNBELIEVABLE!** 

- 10" carbon-fiber blend cone woofer
- 1-3/4" carbon-fiber blend cone tweeter Bass-reflex bookshelf type cabinet