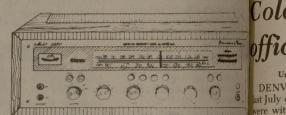

15 watts per channel RMS Reg. \$250.00

FOR THIS SALE \$100 OFF

Marantz 2230 Receiver

30 watts per channel RMS Reg. \$400.00

**ONLY A FEW LEFT!** 

(I) PIONEER BELT DRIVE TURNTABLE

**UNBELIEVABLE!** 

- 10" carbon-fiber blend cone woofer
- 1-3/4" carbon-fiber blend cone tweeter Bass-reflex bookshelf type cabinet