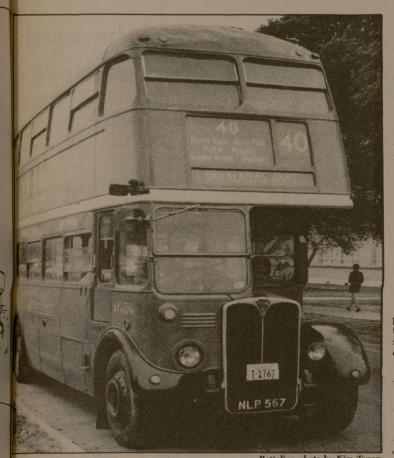

Battalion photo by Kim Tyson Doux Chene acquires new bus for residents.

The 25-year-old bus began serving Doux Chene apartment resi-dents this week. The bus arrived with its route because of A&M's treelined streets. The bus route was changed to compensate for this. He said that he plans to ask Unithree weeks ago and the owners painted and restored it with many of its original markings.

Originally used in central Lon-don, it stopped at such places as London Bridge, Picadilly Circus and Bricklayers Arms

Chuck Harty, owner of the com-pany who bought the bus, refused to say how much the bus cost, but said that to duplicate the bus would cost about \$20,000.

Harty Management Enterprises bought the bus indirectly from London. The company manages several apartments in Texas.

Some of the more distinctive fea-tures of the bus are its solid brass window frames and large grill. It also has the original buzzer and bell

"The only thing un-British are the

Harty said the main reason for the new bus is transportation for sum-mer school students.

He added that the bus can be chartered for weekends. -Kim Tyson