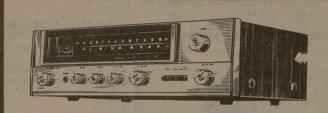

SA-5060

FM/AM 2-Channel Receiver. 12 Watts per channel, minimum RMS at 8 ohms, from 40-20,000 Hz, with no more than 0.9% total harmonic distortion.

Reg. \$169.95

SALE \$14500

OR . . . STEP UP TO DOUBLE THE POWER . . . FOR ONLY \$35.00 MORE!

SA-5160

FM/AM 2-Channel Receiver. 25 Watts per channel, minimum RMS at 8 ohms, from 20-20,000 Hz, with no more than 0.3% total harmonic distortion.

Reg. \$229.95

SALE \$17995

OR . . . TRIPLE THE POWER . . . STILL AT A LOW, LOW PRICE!

SA-5360

FM/AM 2-Channel Receiver. 38 Watts per channel minimum RMS at 8 ohms, from 20-20,000 Hz, with no more than 0.3% total harmonic distortion.

SALE \$22500
A SUPER VALUE!

AND FOR YOU POWER FREAKS . . .

SA-5560

FM/AM 2-Channel Receiver. 85 Watts per channel, minimum RMS at 8 ohms, from 20-20,000 Hz, with no more than 0.1% total harmonic distortion.

Reg. \$499.95

SALE \$37500

ONLY \$2.20 @ watt

AND TO HEAR YOUR FANTASTIC NEW RECEIVER THE WAY IT WAS MEANT TO BE HEARD: