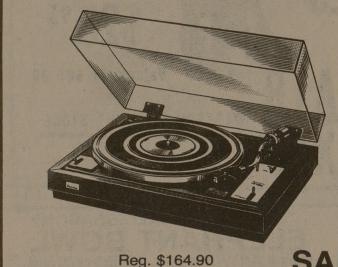

Sansui

FR-1080 SEMI-AUTOMATIC BELT-DRIVE TURNTABLE

With Audio Technica 10
Cartridge

SALE \$1199

 Sansui
 331
 Receiver
 12 watts/channel
 \$200.00
 \$149.95

 551
 Receiver
 16 watts/channel
 \$260.00
 \$179.95