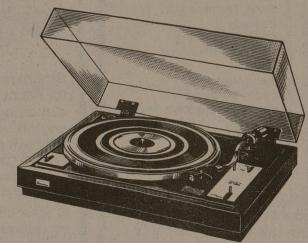

SALE \$149.95

A Whole Lot of Receiver for the Money!

SANSUI FR-1080 SEMI-AUTOMATIC TURNTABLE With Audio-Technica 10 Cartridge

Reg. \$164.90

\$11995 SALE

Sansui. Dynamic audio answers.

### QUALITY AND LOW PRICES FROM Technics

SL-23 Semi-Automatic Belt-Drive Turntable With AT 11E Cartridge

Reg. \$185

ONLY \$13995

SL-1400 Semi-Automatic Direct-Drive Turntable With AT 11E Cartridge

P-90 Speakers