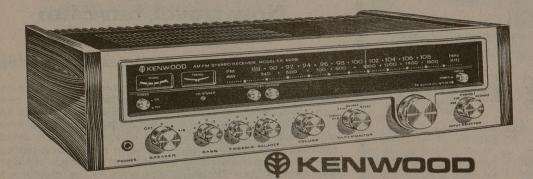

#### KENWOOD GREATS

KR-4600 Receiver KR-3600 Receiver KA-3500 Amplifier 40 watts/channel

AND MORE!

30 watts/channel 22 watts/channel \$299.95

\$159.95 ... AND LOW, LOW PRICES ON OTHER KENWOOD TURNTABLES, CASSETTE DECKS, TUNERS, RECEIVERS,