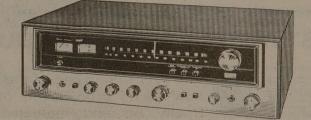

#### PERFORMANCE AND POWER FROM

Sansui 6060 Receiver

40 watts/ channel

\$239.95

\$199.95

Reg. \$420.00

Sansui 331 Receiver 12 watts/channel

Reg. \$200

SALE \$149.95

A Whole Lot of Receiver for the Money!

SANSUI FR-1080 SEMI-AUTOMATIC TURNTABLE With Audio-Technica 10 Cartridge

Reg. \$164.90

\$11995 SALE

Sansui. Dynamic audio answers.

Hearing is Believing!

\$272/pair

\$170/pair

RECEIVERS 5160 25 watts/channel Reg. \$229.95 SALE \$17995

5460 65 watts/channel Reg. \$399.95 SALE \$29995

Reg. \$294.95

SALE \$229.95

SALE \$129.95