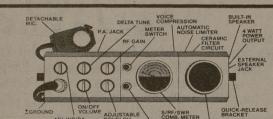

Reg. \$4.98

\$374 SPECIAL

\$233

PANASONIC RJ 3200

Channel CB with NB/ANL, Delta Tuning. Control, Squelch and Volume Con-

Reg. \$169.95

SPECIAL \$9995

PANASONIC RJ 3100

-Channel CB with Delta Tuning, ANL ume and Squelch.

SALE \$7995 eg. \$139.95

Craig Model 4103

23-Channel CB with Delta Tune, RF Gain, ANL/NB, Squelch, Built-In SWR.

Reg. \$89.90

SPECIAL

\$6495

Reg. \$199.95