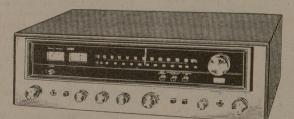

## PERFORMANCE AND POWER FROM Sansul

Sansui 6060 Receiver

40 watts/ channel

Reg. \$420.00

SALE

SALE \$29995

Sansui 331 Receiver 12 watts/channel

Reg. \$200

SALE \$149.95

A Whole Lot of Receiver for the Money!

SANSUI FR-1080 SEMI-AUTOMATIC TURNTABLE With Audio-Technica 10 Cartridge

Reg. \$164.90

\$11995 SALE

Sansui. Dynamic audio answers.