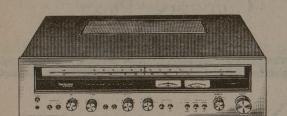

#### RECEIVERS

Reg. \$229.95 SALE \$17995

5460 65 watts/channel Reg. \$399.95 SALE \$29995

## PERFORMANCE AND POWER FROM Sansul

Sansui 6060 Receiver

40 watts/ channel

Reg. \$420.00

SALE

SALE \$29995

Sansui 331 Receiver 12 watts/channel

Reg. \$200