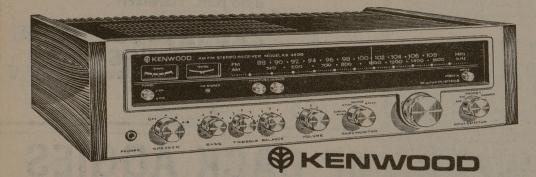

## KENWOOD GREATS

KR-4600 Receiver KR-2600 Receiver

30 watts/channel 15 watts/channel KA-3500 Amplifier 40 watts/channel

\$239.95 \$250.00 \$199.95

. . . AND LOW, LOW PRICES ON OTHER KENWOOD TURNTABLES, CASSETTE DECKS, TUNERS, RECEIVERS, AND MORE!