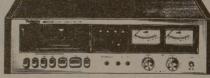

### **Technics** by Panasonic

**INVENTORY CLEARANCE** SALE

RECEIVERS

SA-5160 STEREO AM/FM RECEIVER

25 watts per channel with no more than 0.3% total harmonic distortion.

Reg. \$229.95 SALE \$19700

SA-5360 STEREO AM/FM RECEIVER 38 watts per channel with no more than 0.3% total harmonic distortion.

SA-5460 STEREO AM/FM RECEIVER 65 watts per channel with no more than 0.1% total harmonic distortion.