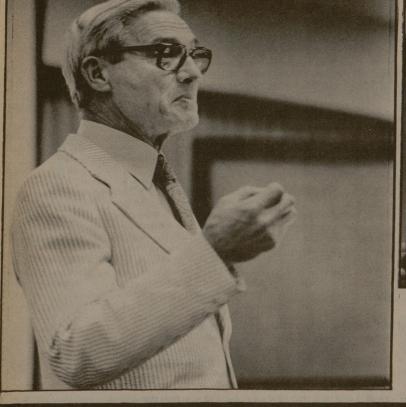

#### Australian lecturer

Centennial Academic Assembly speaker, Raymond Chambers, addressed a group of persons interested in Financial management yesterday at Texas A&M University. Chambers is Professor of Accounting at the University of Sydney, realism.

New South Wales, Australia. The author and academician, who was presented by Delta Iota Chapter of Beta Alpha Psi and the Department of Accounting, spoke about "Asset valuation and financial

Parkdale Square Office Tower at 4600 Parkdale Drive.