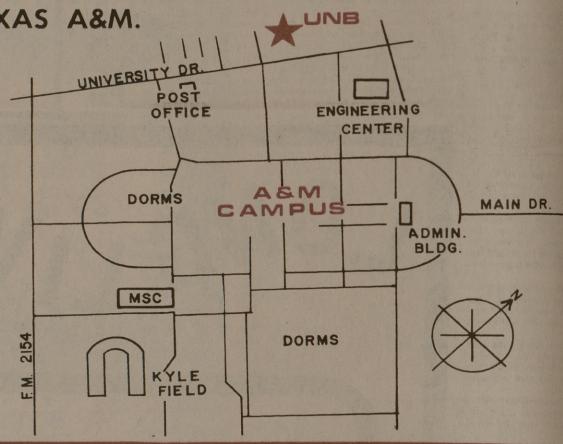

## WELCOME TO TEXAS A&M UNIVERSITY

THE BANK WITHIN WALKING DISTANCE OF THE TEXAS A&M UNB CAMPUS.

THE BANK WITH OVER A QUARTER OF A CENTURY OF SERVICE TO UNB STUDENTS, STAFF AND FACULTY.

THE BANK WITH GOOD IDEAS ABOUT SERVICE LIKE DRIVE-IN UNB BANKING AND A WALK-UP WINDOW FROM 7:30 IN THE MORNING UNTIL 6:00 IN THE EVENING.

THE BANK ON THE SIDE OF TEXAS A&M.

WHILE YOU'RE AT TEXAS A&M UNIVERSITY, BANK WITH PEOPLE WHO HAVE THE EXPE-RIENCE AND KNOWLEDGE TO SERVE AND ASSIST YOU WITH YOUR FINANCIAL NEEDS. SINCE 1946, TEXAS A&M STUDENTS, STAFF & FACULTY HAVE BANKED WITH CONFIDENCE

AT UNB