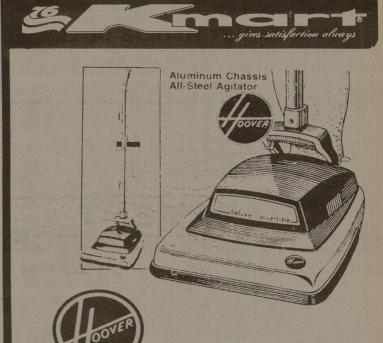

OPEN DAILY 9:30-9:30; CLOSED SUNDAYS WED. THRU SAT.

HOOVER CONVERTIBLE UPRIGHT

Our Reg. 66.88

Model U4091

\$49

Deluxe convertible upright vacuum with "Triple-Action" cleaning. Adjusts to low, normal, high and shag pile. High and low speeds.