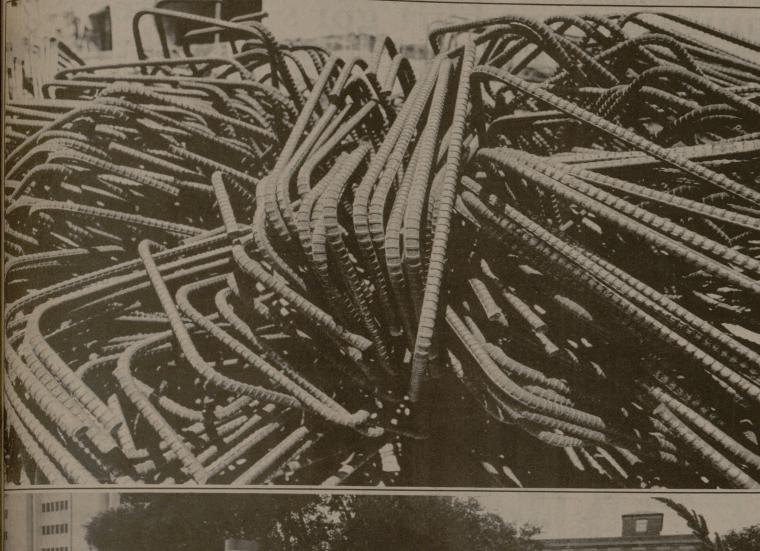

Construction sites are generally known to be dirty, dusty, muddy, trashed-out pieces of the landscape which must be tolerated in the name of progress. However, one can find artistic forms among such junky items such as reinforcing bars, light fixtures and conduit.