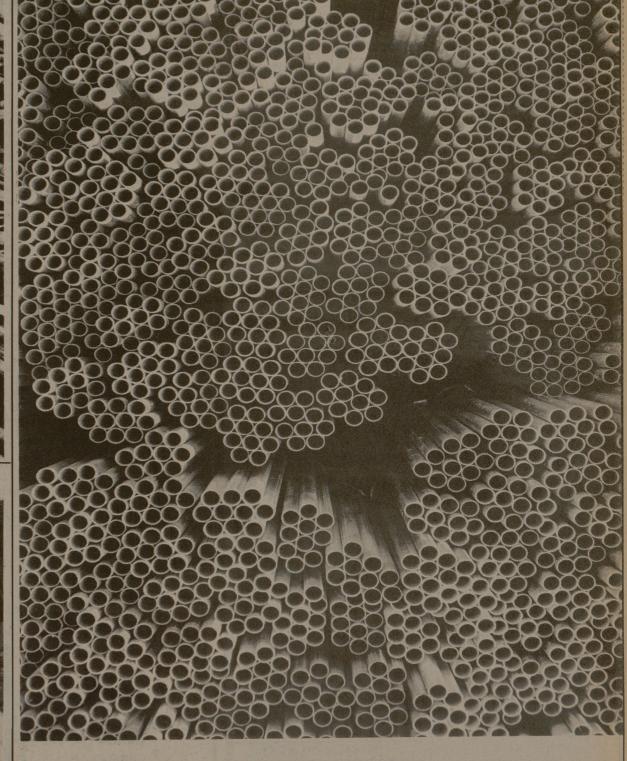

Construction sites are generally known to be dirty, dusty, muddy, trashed-out pieces of the landscape which must be tolerated in the name of progress. However, one can find artistic forms among such junky items such as reinforcing bars, light fixtures and conduit.