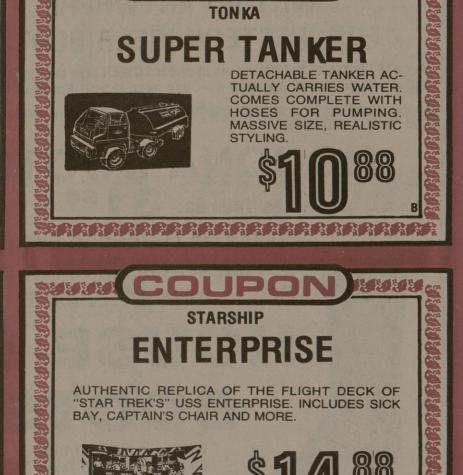

SKAGGS

ALBERTSONS

**DRUGS & FOODS** 

E E E TONKA **DUNE BUGGY** AUTHENTIC DESERT JEEP STYLING. REMOVABLE TOP FOR X-TRA IMAGINATION. A SPECIAL TOY FOR ALL YOUNG DESERT EXPLOR-

THE REPRESENTATION OF THE PROPERTY OF THE PROP