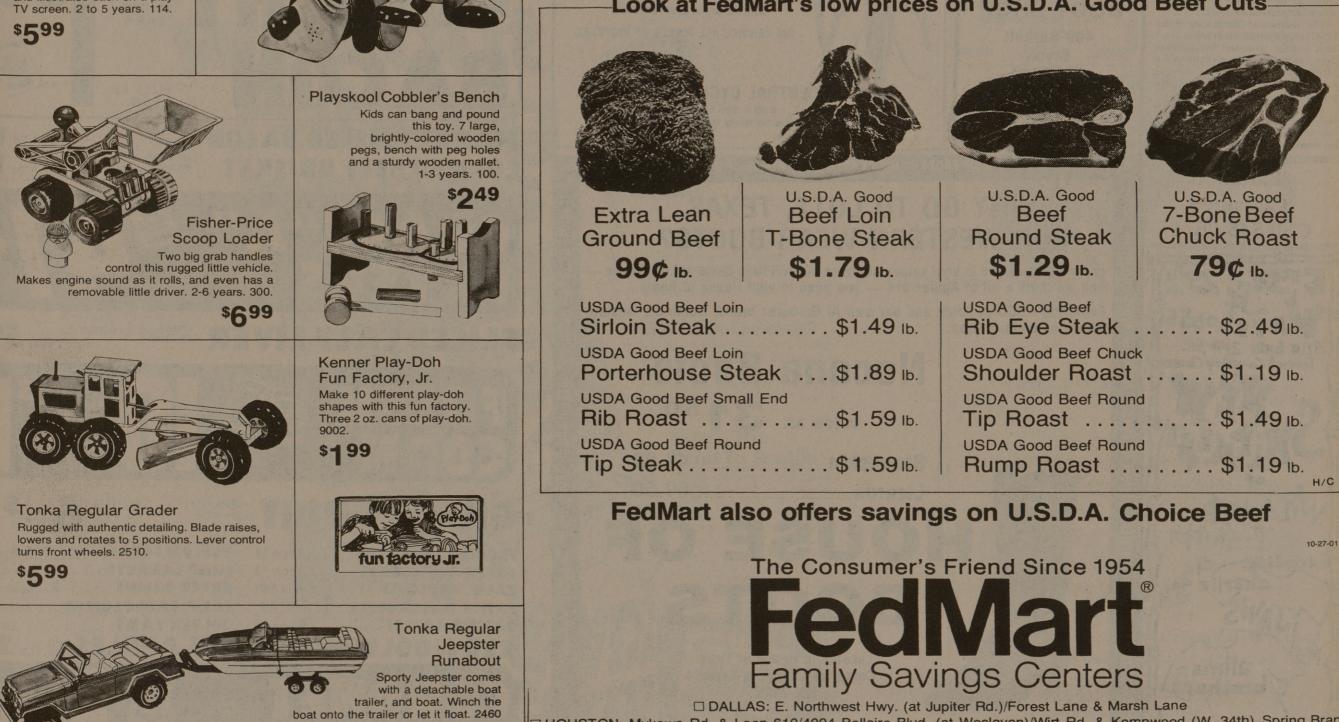

## **FedMart Open** Monday thru Friday to 9 P.M. Saturday and Sunday Hours Unchanged

Look at FedMart's low prices on U.S.D.A. Good Beef Cuts

\$699

HOUSTON: Mykawa Rd. & Loop 610/4004 Bellaire Blvd. (at Weslayan)/Wirt Rd. & Kempwood (W. 34th), Spring Branch Description PASADENA: 4616 Spencer Highway (at Preston) COLLEGE STATION: 701 University Drive East (at Tarrow St.) UVICTORIA: E. Mockingbird & Laurent Streets DBROWNSVILLE: Boca Chica & Central Streets