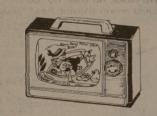

\$**Q**99

bladder with cowhide cover, rawhide lacing and two white stripes. Official size and weight or junior league size. AF200/220.

\$<u>Д</u>99

**Fisher Price** Music Box TV Plays "London Bridge" and "Row, Row, Row Your Boat" and illustrates each on a play