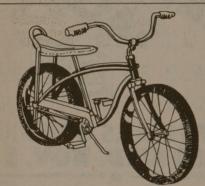

FedMart savings on toys and sporting goods

Huffy 20" Boys' or Girls' Dragster Bike Dragster styling with hi-rise handlebars and banana saddle. Dependable coaster brake. Boys' bike with 20 x 2.125 slick rear tire. Girls' with 20 x 1.75 white line tires. Both bright magenta color with chrome trim and BMA safety reflectors. 9014/9015

\$3999

Stratoflight Deluxe 10-Speed Bike Biking fun begins with this 23" diamond frame racing bike. Front and rear centerpull brakes and brake extender safety levers. Padded racing saddle, 27" gumwall tires. BMA-6 reflector grouping. Full lugged construction. 2710