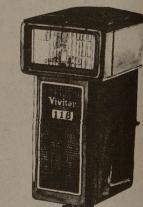

## Vivitar 118 Electronic Flash Unit Attach in seconds and get

\$1399

cord, sturdy travel wallet.

HP1121.

\$2999

up to 150 flashes per set of batteries. Fits Kodak 18, 28, 38 and 608 Tele-Instamatic cameras Color corrected lens produces natural colors.