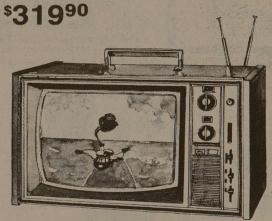

True-to-life 4-channel sound. Solid-state transistor/IC circuitry, 12 watts per channel, RMS, 4-channel amplifier Fully automatic 3-speed disc changer with magnetic cartridge. Mode switch for 2-channel, 4-channel matrix SQ, and discrete. Four speaker enclosures each housing an 8" woofer and 21/2" tweeter. SD-3250.