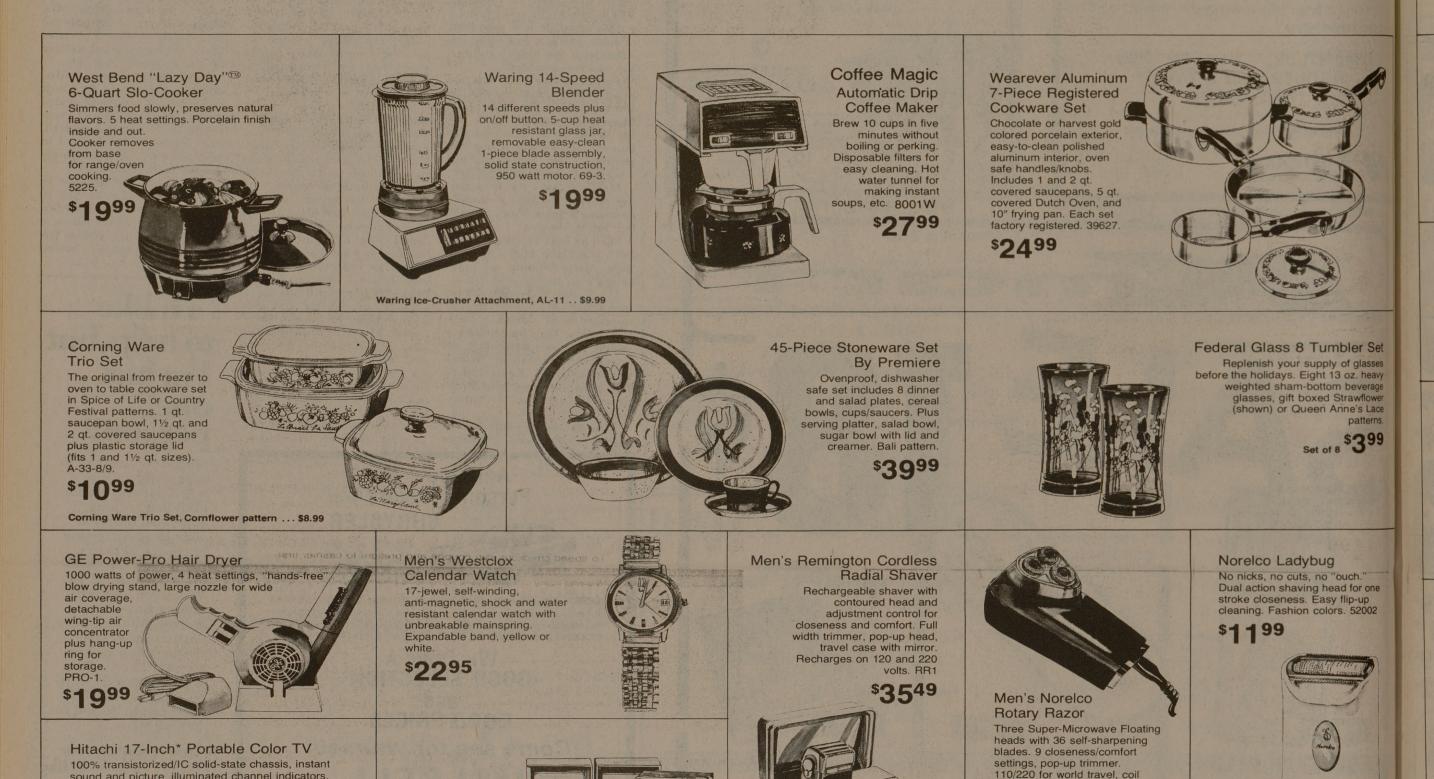

APS Plus locks in color, tint, brightness and contrast. AFC assures drift-free reception. 8-position detent/preset UHF tuner. 2-yr. parts warranty, 1-yr. carry-in service. CE731

\*Diagonal measure

\$2790