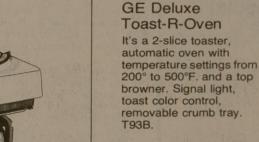

## Things you'll enjoy at FedMart prices you'll enjoy

GE Immersible High-Dome **Buffet Skillet** 

Roast, fry or bake on non-stick Teflon surface. Tilt-leg for easy draining, snap away leg assembly for easy cleaning, thermostat settings from 150°-420°. Harvest gold/avocado. SK27