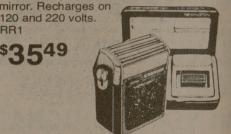

Men's Remington Cordless

Radial Shaver Rechargeable shaver with contoured head and adjustment control for closeness and comfort. Full width trimmer, pop-up head, travel case with mirror. Recharges on

\$3549