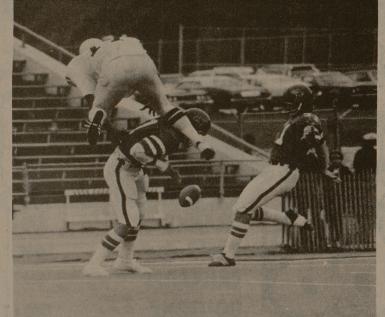

Smith said Baker, a freshman starter from Dallas, was suspended for "disciplinary reasons

"I'd rather not comment further,"

Ed Simonini goes way over the top to block a punt during last year's