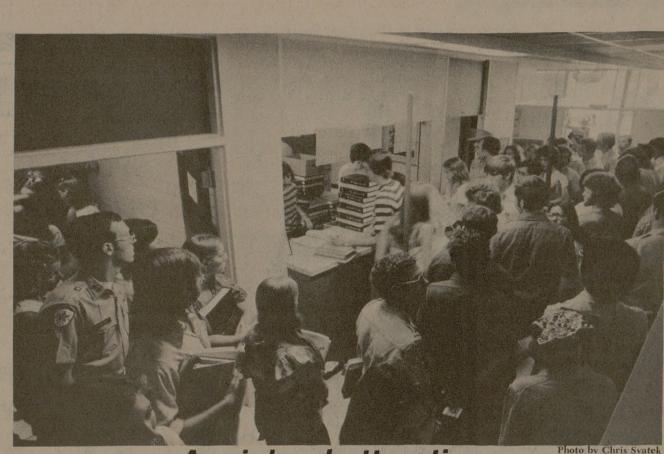

## **Aggieland attraction**

Although the Aggielands are in, students were waiting as long as an hour to pick them up Thursday. Lines stretched from

the second floor of the Reed McDonald Building down the stairs and out the front door when this picture was taken.