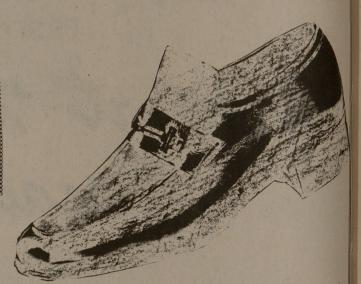

REG. 3200

Strap and buckle patent slip-on in moccasin toe design. Available in Brown, Black or White patent.

JARMAN

Conway's

DOWNTOWN BRYAN
"WHERE PROUD TRADITION MEETS THE NEW LOOK"