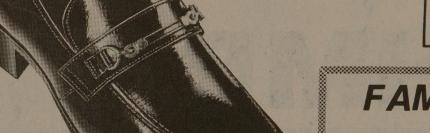

REG. 3200

Strap and buckle patent slip-on in moccasin toe design. Available in Brown, Black or White patent.

JARMAN

Conway's

DOWNTOWN BRYAN
"WHERE PROUD TRADITION MEETS THE NEW LOOK"