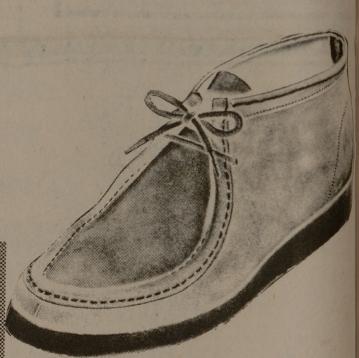

FRENCH SHRINER

ALLEN EDMONDS fine shoes for men

Casual half boot in rough out leather with crepe sole. Available in Sand or Navy Blue.

JARMAN

REG. 28°

Navy Blue patent slip-on with Blue suede vamp.

WEYENBERG