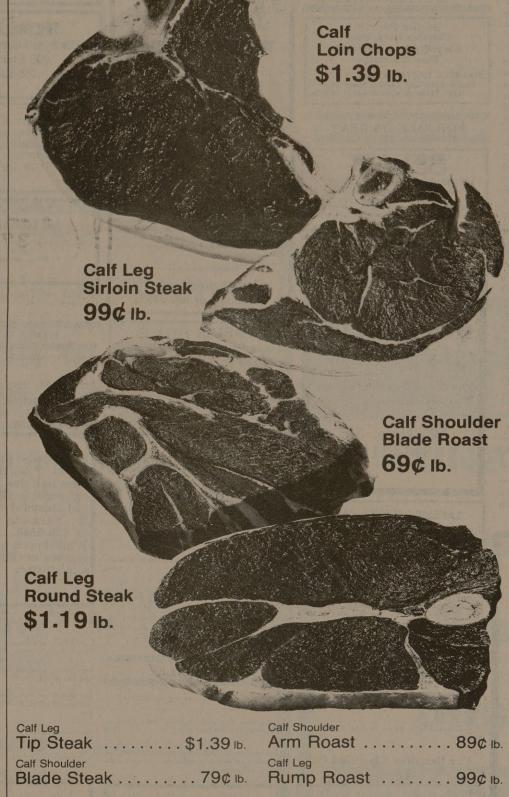

# Now a new way to save money at FedMart® U.S.D.A. Inspected

It's lean! It's nutritious! It costs a lot less than beef.

The price of beef is very high again. But now you can do something about it. Serve your family FedMart's U.S.D.A. Inspected Calf. Check our prices below and you'll find that Calf costs you substantially less than heavy beef, especially at FedMart's low prices. It's a great way to give your food budget a lift.

FedMart's Calf is about eight months old. It's younger and leaner than mature, heavy beef with a greater proportion of tissue and less fat. Your family will like it and you'll like the savings. And because Calf is primarily grass-fed, it makes more grain available to help feed the world's hungry.

Of course, FedMart continues to offer you U.S.D.A. Choice beef at lower prices than you'd find elsewhere.

Monday thru Friday 9:30 AM to 7 PM/Saturday 9:30 AM to 6 PM/Closed Sunday

Calf for Stew ...... \$1.19 lb. Calf Breast ...... 49¢ lb. For eight interesting, different, economical, and delicious meat dishes, pick up a free Calf recipe folder at the Calf display at FedMart.®

Calf Rib Chops ....

Calf Cubed Steak .. \$1.59 lb.

The Consumer's Friend Since 1954 Family Savings Centers

701 University Drive East (at Tarrow St.), College Station

Prices effective thru Tuesday, June 10, 1975.