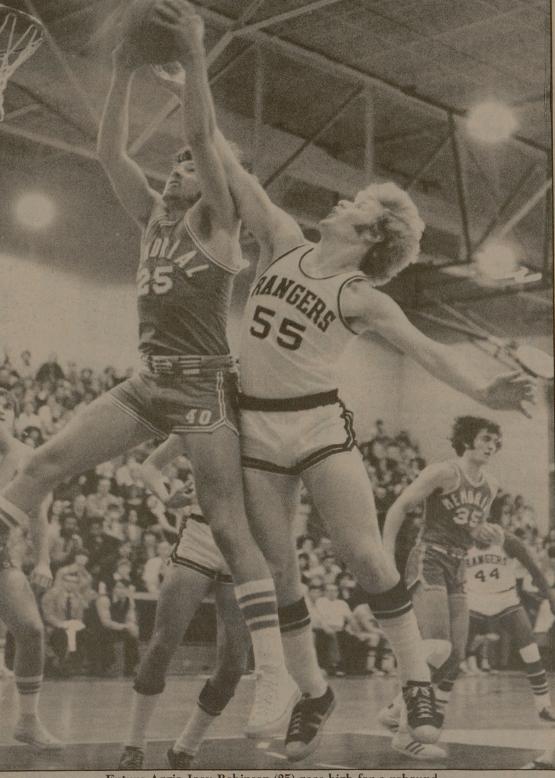

Future Aggie Joey Robinson (25) goes high for a rebound layer of the Year in Tulsa