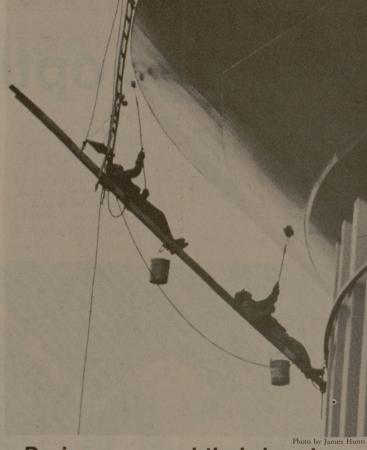

### Daring men and their brushes

The final coats of paint are now being applied to the water tower. Using roller brushes these men hang high in the air on their backs to paint the underside of the dome.