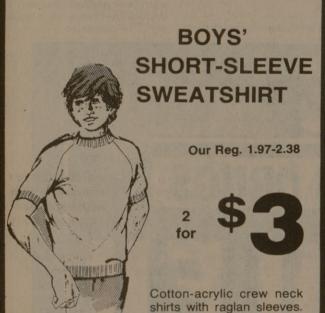

Our Reg. 2.47-2.77

Polyester-cotton-rayon with crew necks and raglan sleeves. Assorted colors. Men's sizes M-L-XL.

MEN'S NO-IRON SLACKS

Our Reg. 11.96-13.96

100% polyester double knit slacks. With belt loops and flared legs. Fancies only. Waist sizes 30-40.