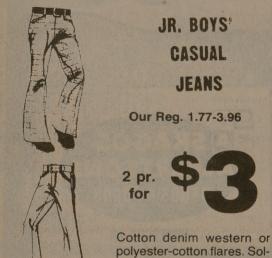

BOY'S ACRYLIC **SWEATERS** Our Reg. 5.97

JR. BOYS'

Choose from western style polyester-cotton shirts with contrasting trim or solid and fancies of

polyester-cotton with regular collars. Permanent

SPORT SHIRTS