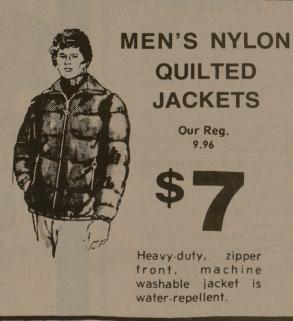

OPEN MON THRU SAT 9:30-9:30 WHILE QUANTITIES LAST!

SALE ENDS

BACK-to-SCHOOL

Solids. Boys' Sizes.

SPECIALS MEN'S

SPORT COATS

Our Reg. 37.88

100% polyester sport coats with center vents, wide lapels. Single-breasted. Assorted solids and fancies. Men's sizes. While quantities last.