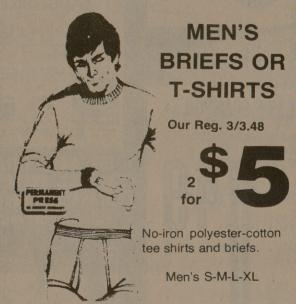

BOYS' **BRIEFS OR** T-SHIRTS Our Reg. 3/2.78 No-iron polyestercotton. Elastic waist band on briefs. Boys' S-M-L-XS-XL.

2700 South Texas Ave., College Station Emart

American