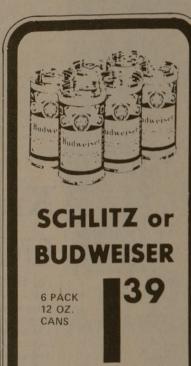

me for a little while." That's where Joe played college football, earning all-everything from everybody in his senior year and being picked No. 1 by the Steelers in the 1969 draft.

"I wish I could sneak into a game incognito," confided Greene. "They're on guard for Mean Joe. Maybe I could get more done if I played as Sam Jones.

In acknowledging his selection as the NFL's top individual defensive player, Greene said, "I've had a good solid year.

"But he was quick to give credit to the two unsung men in the Steeler front four-defensive tackle Ernie Holmes and defensive end Dwight White - along with L. C. Greenwood, who is the terminal man on Green's left side of the line.

## all week long

SPECIALS IN THIS AD GOOD THURS., JAN. 9-WED., JAN. 15, 1975. WE ACCEPT U.S.D.A. FOOD STAMPS











| ALL THE CONTRACT OF THE CONTRA |           |
|----------------------------------------------------------------------------------------------------------------------------------------------------------------------------------------------------------------------------------------------------------------------------------------------------------------------------------------------------------------------------------------------------------------------------------------------------------------------------------------------------------------------------------------------------------------------------------------------------------------------------------------------------------------------------------------------------------------------------------------------------------------------------