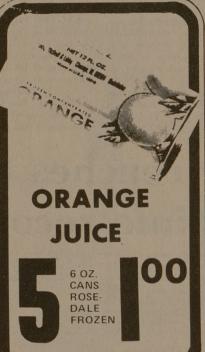

hit me for a little while." That's where Joe played college football, earning all-everything from everybody in his senior year and being picked No. 1 by the Steelers in the 1969 draft.

"I wish I could sneak into a game incognito," confided Greene. "They're on guard for Mean Joe. Maybe I could get more done if I played as Sam Jones.

In acknowledging his selection as the NFL's top individual defensive player, Greene said, "I've had a good solid year.

"But he was quick to give credit to the two unsung men in the Steeler front four-defensive tackle Ernie Holmes and defensive end Dwight White - along with L. C. Greenwood, who is the terminal man on Green's left side of the line.

## all week long

SPECIALS IN THIS AD GOOD THURS., JAN. 9-WED., JAN. 15, 1975. WE ACCEPT U.S.D.A. FOOD STAMPS











| ALL THE CONTRACT OF THE CONTRA |           |
|------------------------------------------------------------------------------------------------------------------------------------------------------------------------------------------------------------------------------------------------------------------------------------------------------------------------------------------------------------------------------------------------------------------------------------------------------------------------------------------------------------------------------------------------------------------------------------------------------------------------------------------------------------------------------------------------------------------------------------------------------------------------