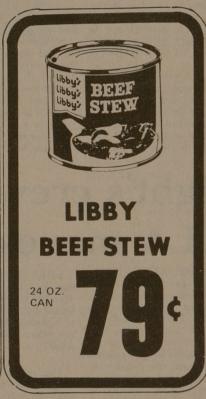

t me for a little while." That's where Joe played college football, earning all-everything from everybody in his senior year and being picked No. 1 by the Steelers in the 1969 draft.

"I wish I could sneak into a game incognito," confided Greene. "They're on guard for Mean Joe. Maybe I could get more done if I played as Sam Jones.

In acknowledging his selection as the NFL's top individual defensive player, Greene said, "I've had a good solid year.

"But he was quick to give credit to the two unsung men in the Steeler front four-defensive tackle Ernie Holmes and defensive end Dwight White - along with L. C. Greenwood, who is the terminal man on Green's left side of the line.

## all week long

SPECIALS IN THIS AD GOOD THURS., JAN. 9-WED., JAN. 15, 1975. WE ACCEPT U.S.D.A. FOOD STAMPS











| ALL THE CONTRACT OF THE CONTRA |           |
|--------------------------------------------------------------------------------------------------------------------------------------------------------------------------------------------------------------------------------------------------------------------------------------------------------------------------------------------------------------------------------------------------------------------------------------------------------------------------------------------------------------------------------------------------------------------------------------------------------------------------------------------------------------------------------------------------------------------------------------------------------------------------