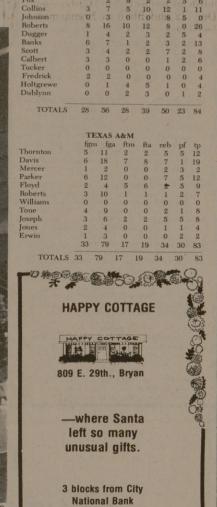

## in overtime

Staff Sports Writer A Chuck Tone desperation shot at the buzzer bounced off the backboard perilously close to the two point mark but fell away harmlessly to give the Oral Roberts Titans a slim 84-83 overtime win over the

Balanced scoring attack and tenacious defense is what almost led to masterful upset of the highly regarded Titans. Six Aggies scored eight points or better led by Barry Davis' 10. Davis' high point honors were his second of the seasoin in

The Ag defense, boosted by Gates Erwins', Ray Roberts' and Sonny Parker's two steals each, hounded the ORU men into 24 turnovers. The Ags gave up only 14.

The first half was mainly a seesaw affair. ORU jumped to a six point lead but A&M rallied to take a 17-16 edge with 11:12 left in the first half. After that the Aggies led twice, the score was tied three times and Oral Roberts led six times. The Titans led twice by as much as seven points.

on a short jump shot. Two Jeff Holtgrewe free throws were good after Parker fouled seconds later to move the Titans up 37-30. The Ags began their move, coming within two with 18 seconds left in the half on a Ray Roberts jumper. Vincent Banks made it 44-40 ORU at the half

with a buzzer shot. In the second half the Titans scored seven straight unanswered points to move ahead by 11 before the Aggies could grasp the situation or the ball. Captain John Thornton finally broke the cold spell with a short shot from the lane at 16:12 left.

The Ags and the Titans traded shots for several minutes with the Titans taking their final 11 point lead with seven minutes left at 67-56. Tone, hot from the outside, and Mike Floyd hustling in close helped chip away gradually at the lead until with 4:42 left, the Ags took the lead again, 72-71, on a Tone

shot from the corner. The Ags had the lead 78-76 with 1:39 remaining. An Anthony Roberts jumper 15 seconds later tied the game and efforts by both teams in the final minute and a half failed.

The Aggies went into a stall and called time with 27 seconds left. They worked for the last shot but a miscue caused Cedric Joseph to shoot an off-balance shot. It missed.

The Aggies were in overtime. Through the first four minutes of the overtime period, the score again seesawed.

Floyd tied the score at 73 all with 1:12 left on a free throw. ORU called a timeout with 1:06 to go after rebounding on Floyd's second missed

The Titans then worked for the last shot and were getting close when Floyd fouled Holtgrewe with 12 seconds left. Holtgrewe, who was four-for-four at the line before, missed the first shot of the oneand-one and Steve Jones rebounded for A&M. But in the last second's panic he was stripped of the ball. Again Floyd fouled in an attempt to regain possession.

ORU's Roberts hit the second of two free throws to give the Titans an 84-83 advantage with four seconds left. The Ags called time out and planned strategy. The ball was passed half the length of the court and time was called again with two seconds remaining. The inbounds pass was given to Tone whose last second toss from 32 feet was just off.

The Aggies won the game from the field scoring 66 points to the Titans 56. The Titans however ruled at the line, hitting 28 charity shots to the Ags 17. The telltale difference was on the boards where the normally physical Aggie bunch was bruised by the visitors from Tulsa,