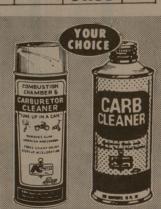

MAXI-TUNE® **ANALYZER** Reg. 34.88-4 Days

For 4-, 6- and 8-cylinder engines. Performs 15 basic aerosol spray cleaner. tune-up tests. Instructions.

CHOICE OF **CARB CLEANERS** Reg. 1.28—4 Days

Each 16-oz.\* liquid or 15-oz.\*\*