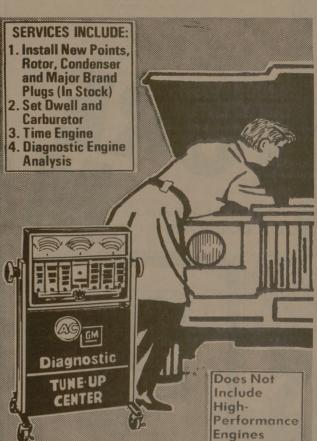

**6-CYLINDER ENGINE** TUNE-UP

FOR MOST U.S. CARS AIR-CONDITIONED CARS \$2 MORE 8-CYLINDER CARS \$2 MORE 4-CYLINDER CARS \$2 LESS

SAVE ON SPARK PLUGS Reg. 56¢ Ea. — 4 Days 48 Each

Sizes for most U.S. cars. Resistor Plugs . . . . 61¢ ea.