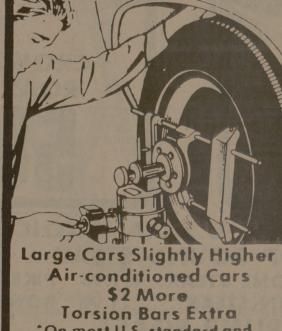

On most U.S. standard and compact cars

BALL JOINTS, **ALIGNMENT** 

'Bull' Trahan gets player of the week

(AP) — "Warren Trahan doesn't put up with any bull, not even on Mondays when the scout attack

team is trying to move the ball. That's Texas A&M defensive coordinator Melvin Robertson talking about the all-business attitude of his star senior defensive tackle, a 6-foot-3, 235-pounder from Duson,