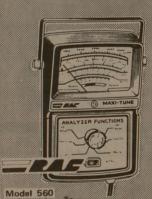

MAXI-TUNE® **ANALYZER** Reg. 34.88-4 Days

For 4-, 6- and 8-cylinder engines. Performs 15 basic aerosol spray cleaner. tune-up tests. Instructions.

CHOICE OF **CARB CLEANERS** Reg. 1.28—4 Days

Each 16-oz.\* liquid or 15-oz.\*\*