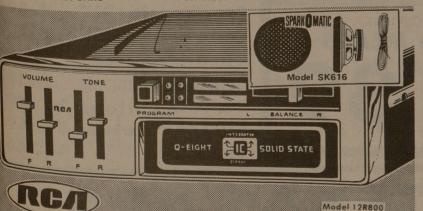

Our Regular 112.88

4 Days Only

Plays quadrasonic Q-8 or regular stereo 8 tapes. Slide controls and 'quick release' mounting bracket with key. 5 1/4" Padded Speakers, 18.88 pr.

Reg. 47.82-4 Days

34.88

Replace upper or lower ball joints, align front.