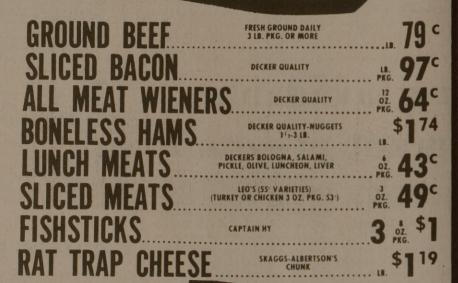

BOYD HALL
COLLEGE STATION

Armour 1877
Fully Cooked
Boneless
1½ - 3 Lb. Avg.

JIMMY DEAN PURE PORK REGULAR OR HOT

(24 OZ. PKG. \$1.53)

OZ.

... PKG.

LB.