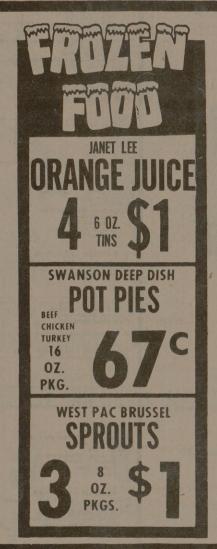

8 |
| RIB EYE STEAKS       | S USDA CHOICE BEEF                                 | \$268   |
| WIENERS              | OSCAR MEYER ALL BEEF OR REGULAR                    | \$ 109  |
| SLICED BACON         | JANET LEE P                                        | 8. 98°  |
| HAMS                 |                                                    | \$1.53  |
| FISHERMAN'S V        | VARF TARTAR SAUCE, COCKTAIL SAUCE (HORSERADISH 69) | \$ 59°  |

DEL MONTE
TUNA
CHUNK
LIGHT
6½
OZ.
TIN

ark

at.

ige #

ors

NESTEA INSTANT TEA 9 0 9 3 oz.
JAR

BLUE BONNET OLEO

1 LB. OTR. PKG.

BOUNTY TOWELS

WHITE OR ASSORTED

100
SQ. FT. ROLL

ROLL

JANET LEE JUICE
CRANBERRY

32
OZ.
BOTT.

G

PROVOLONE \$1 79

GENOA SALAMI LB. \$345

MOZARELLA \$1 69

HEAD CHEESE LB. \$1 75



BLEACH CLOROX

A GAL. BOTT. LAGGE





EANS
CATSUP

IANET LEE

STATE

CATSUP

IANET LEE

STATE

CATSUP

IANET LEE

STATE

CATSUP

IANET LEE

STATE

DETERGENTTIDE

49 OZ. BOX 790

MADE WITH LOVING CARE

University Dr.

at

College Ave.

WE WELCOME U.S. FOOD STAMPS