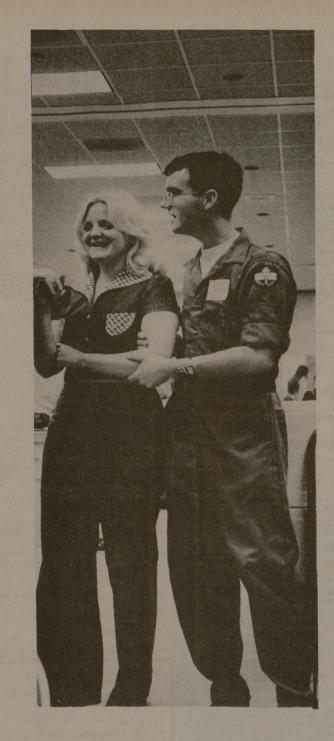

CINEMAIL All Seats 5:00 - 7:20 9:40 Directed by WILLIAM FRIEDKIN

SAT./SUN. 2:20 - 3:40 - 5:00 6:20 - 7:40 - 9:00

FRI. - MON. - TUES. WED. - THURS.

Adults — \$2.00 (PG) Under 11 yrs. \$1.00 STARTS FRIDAY

A CORPSMAN looks the other way as blood is drained from his arm in the 1974 Spring Aggie Blood Drive, (upper left.) The drive is sponsored by Wadley Blood Bank of Dallas with local aid provided by Student Government and Alpha Phi Omega. A turnout of nearly 300 during Wednesday's session fell short of the halfway mark for the expected 1,000 pints, said blood drive chairman Mike Ballew. A coed (upper right) is helped to the recovery area by an APO volunteer. The recovery table is stocked with crackers and orange juice to prevent a donor from fainting (lower left.) Unused blood gathering equipment (lower right), looking more like a bed of snakes, await forthcoming donors. (Photos by Steve Ueckert)