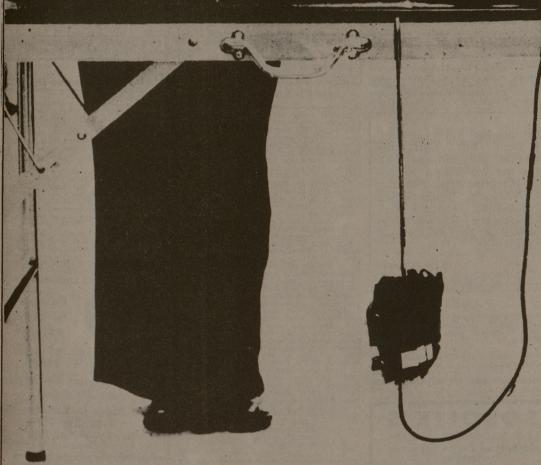

CINEMAIL All Seats 5:00 - 7:20 9:40 Directed by WILLIAM FRIEDKIN

SAT./SUN. 2:20 - 3:40 - 5:00 6:20 - 7:40 - 9:00

FRI. - MON. - TUES. WED. - THURS.

Adults — \$2.00 (PG) Under 11 yrs. \$1.00 STARTS FRIDAY

A CORPSMAN looks the other way as blood is drained from his arm in the 1974 Spring Aggie Blood Drive, (upper left.) The drive is sponsored by Wadley Blood Bank of Dallas with local aid provided by Student Government and Alpha Phi Omega. A turnout of nearly 300 during Wednesday's session fell short of the halfway mark for the expected 1,000 pints, said blood drive chairman Mike Ballew. A coed (upper right) is helped to the recovery area by an APO volunteer. The recovery table is stocked with crackers and orange juice to prevent a donor from fainting (lower left.) Unused blood gathering equipment (lower right), looking more like a bed of snakes, await forthcoming donors. (Photos by Steve Ueckert)