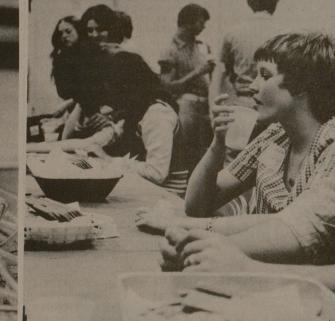

CINEMAIL All Seats 5:00 - 7:20 9:40 Directed by WILLIAM FRIEDKIN

SAT./SUN. 2:20 - 3:40 - 5:00 6:20 - 7:40 - 9:00

FRI. - MON. - TUES. WED. - THURS.

Adults — \$2.00 (PG) Under 11 yrs. \$1.00 STARTS FRIDAY

A CORPSMAN looks the other way as blood is drained from his arm in the 1974 Spring Aggie Blood Drive, (upper left.) The drive is sponsored by Wadley Blood Bank of Dallas with local aid provided by Student Government and Alpha Phi Omega. A turnout of nearly 300 during Wednesday's session fell short of the halfway mark for the expected 1,000 pints, said blood drive chairman Mike Ballew. A coed (upper right) is helped to the recovery area by an APO volunteer. The recovery table is stocked with crackers and orange juice to prevent a donor from fainting (lower left.) Unused blood gathering equipment (lower right), looking more like a bed of snakes, await forthcoming donors. (Photos by Steve Ueckert)