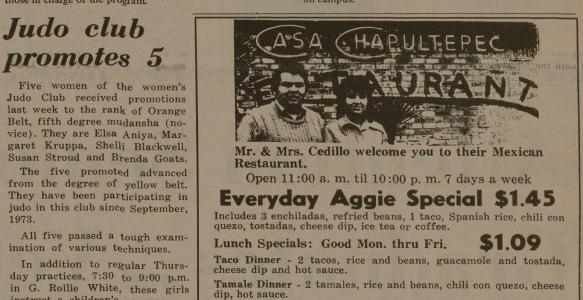

about the women's athletic program?

Dennis Corrington, director of intramurals, has been at A&M since September. Corrington is a graduate of Morningside College in Sioux City, Iowa, He said some schools differ on whether or not to combine men's and women's athletics into a single department or to separate them.

"I was in Austin during spring break and a lot of things have been happening at the University of Texas. The athletic council made a recommendation to form a separate athletic department for women and it sounded like a pretty good deal," Corrington said.

The native of Quimby, Iowa said he grew up with women's athletics, particularly in high school. He has not coached a women's team, however. He said the SWC's decision on women's athletics has not affected the program on campus.



in G. Rollie White, these girls instruct a children's program.

The promotions were made by Gibbs Dibrell, a third degree black belt and instructor of the A&M Women's Judo Club.

1973.

Enchilada Dinner - 2 enchiladas, rice and beans, guacamole tosta-da, cheese dip and hot sauce.

Combination Dinner - 1 enchilada, 1 tamale, taco, rice and beans guacamole, tostada, cheese dip, hot sauce.



3517 S.Texas Avenue/Ridgecrest Center/Bryan, Tx. 77801/693-2715