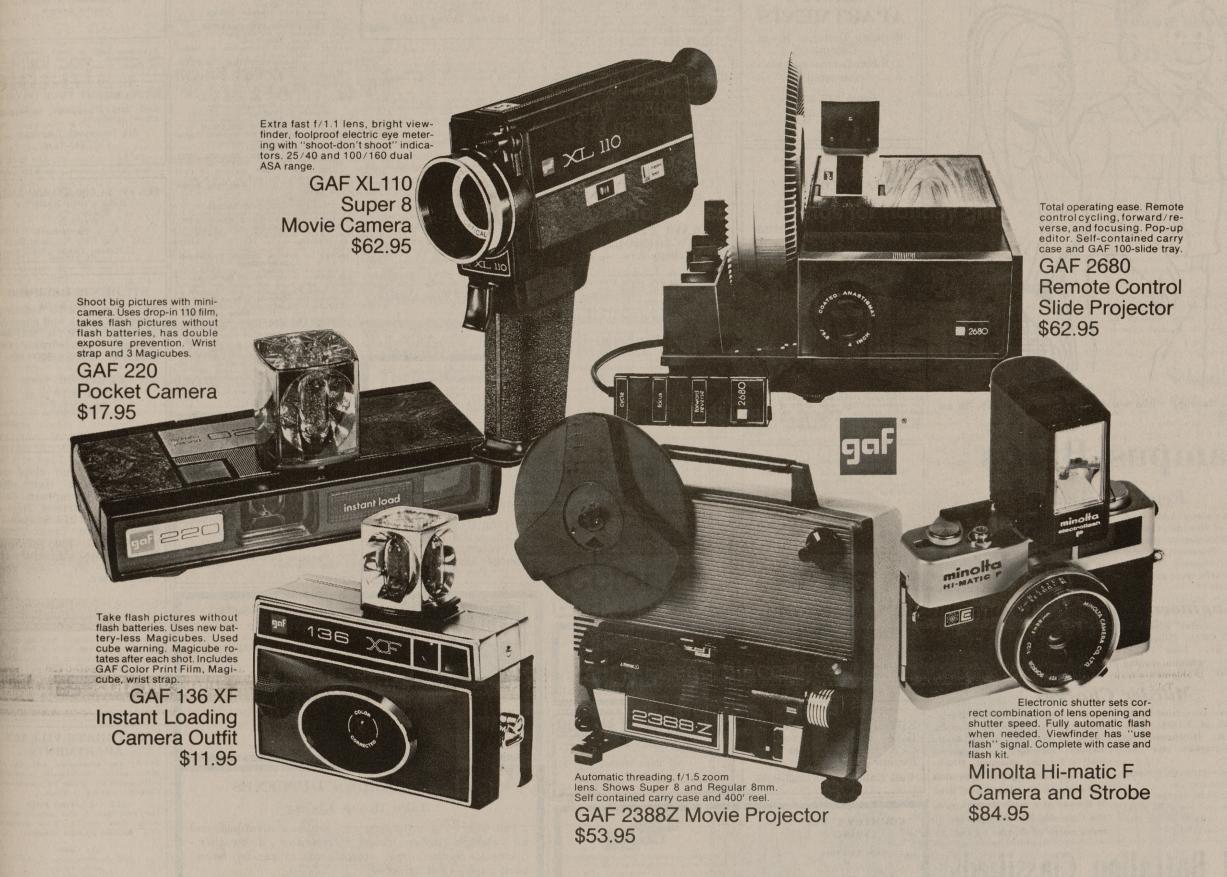

## Focus on FedMart's savings for the holidays.

FedMart has lots of camera, projector and binocular savings for holiday gift-giving.

Permalite E69 Camera with Electronic Flash "Fool-proof" camera that never needs flash cubes. Built-in electronic strobe flash automatically lights subject. Takes color, black & white, or color slides. "Readi-126 drop-in cartridge film