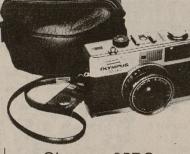

25-800. Batteries, wrist strap, case.

\$9549

Polaroid Land Camera The Colorpack

Big 3¼" x 4¼" color pictures in 60 seconds or black and white in 15 seconds. Built-in timer tells when photo is developed. Electric eye and electronic shutter sets exposures automatically. Uses standard or hi-power flashcubes.