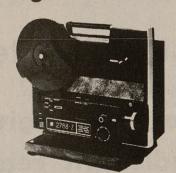

\$4395

GAF 2788Z Zoom Movie Projector

Automatic thread and rewind. Step-Motion control with forward, reverse, fast-forward, Stop 'n Glow still, 2 fps, and 6 fps. Long lasting quartz halogen lamp. Shows Super 8 and Regular 8 mm. Self-contained carry-case.