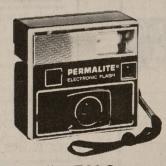

Olympus 35RC 35mm Camera w/Case Fully automatic camera that fits in your pocket. Automatic or manual exposure, automatically sets flash, rangefinder focusing, f2.8 Zuiko lens. 1/15-1-500 shut-

ter speeds plus B. ASA range

25-800. Batteries, wrist strap, case.

\$9549

Polaroid Land Camera The Colorpack

Big 3¼" x 4¼" color pictures in 60 seconds or black and white in 15 seconds. Built-in timer tells when photo is developed. Electric eye and electronic shutter sets exposures automatically. Uses standard or hi-power flashcubes.