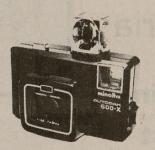

\$3495

Minolta Autopak 600-X Camera Funpak

Instant-load camera with carefree automatic operation. Sets exposures automatically and decides when to flash. "Go/no-go" viewfinder signals. Batteryless X-cube fires only when needed. Shoulder-case included.