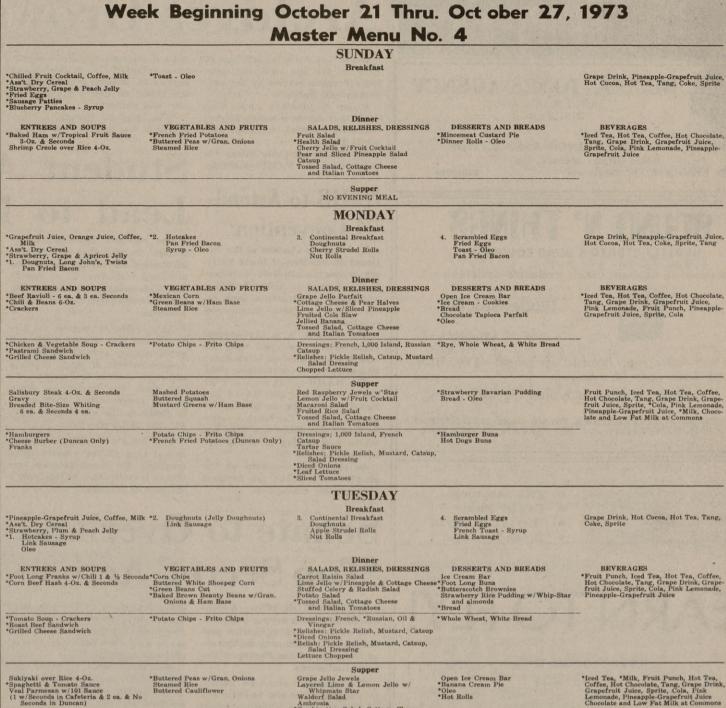

Sbisa Hall, Duncan Hall & Commons Meal Schedule

AGGIE YELL LEADERS became members of The Aggie Club, the athletic scholarship organization, with individual Reveille scholarship donations for 1973. Their membership plaques were presented to them at halftime of one of the recent football games by Robert I. Bernath, President, and John Hopkins, Executive Vice President of The Aggie Club. Those pictured are from left to right, Griff Lasley, Mr. Bernath, Ron Plaske-meier, Joe Hughes, Mr. Hopkins, Mark McLean and Bobby Sykes. (Photo by Steve Ueckert)