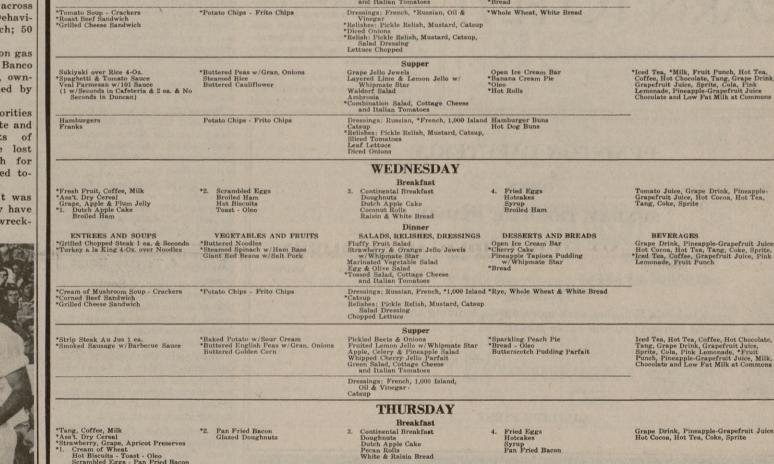

Sbisa Hall, Duncan Hall & Commons Meal Schedule

AGGIE YELL LEADERS became members of The Aggie Club, the athletic scholarship organization, with individual Reveille scholarship donations for 1973. Their membership plaques were presented to them at halftime of one of the recent football games by Robert I. Bernath, President, and John Hopkins, Executive Vice President of The Aggie Club. Those pictured are from left to right, Griff Lasley, Mr. Bernath, Ron Plaske-meier, Joe Hughes, Mr. Hopkins, Mark McLean and Bobby Sykes. (Photo by Steve Ueckert)