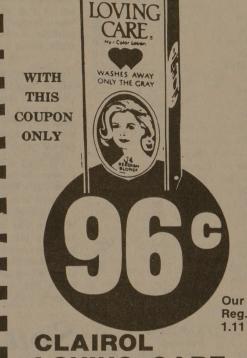

YOUR CHOICE!

• Choice of sharp points or blunts for

lower grades.

BABY SHAPED KIMBIES

- Throw Away Diapers
- Safety Tapes
- 6 No Pins Needed
- Fits Babbies 12-lbs. & Over

LOVING CARE ·Hair color lotion washes away the gray! •All shades included.

•1-application package.

LIMIT 1 PLEASE

NATURALLY

FEMININE

NATURALLY

**FEMININE** 

**HYGIENE** 

DEODORANT