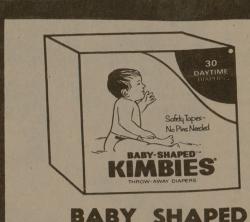

YOUR CHOICE!

• Choice of sharp points or blunts for

lower grades.

BABY SHAPED KIMBIES

- Throw Away Diapers
- Safety Tapes
- 6 No Pins Needed
- Fits Babbies 12-lbs. & Over

LOVING CARE ·Hair color lotion washes away the gray! •All shades included.