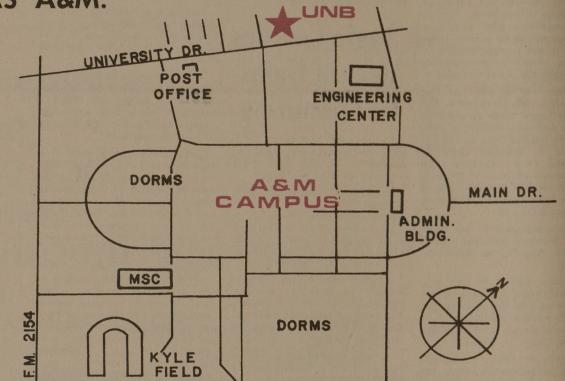

THE BANK ON THE SIDE OF TEXAS A&M. UNB

AT UNB \*

WHILE YOU'RE AT TEXAS A&M UNIVERSITY, BANK WITH PEOPLE WHO HAVE THE EXPE-RIENCE AND KNOWLEDGE TO SERVE AND ASSIST YOU WITH YOUR FINANCIAL NEEDS. SINCE 1946, TEXAS A&M STUDENTS, STAFF & FACULTY HAVE BANKED WITH CONFIDENCE