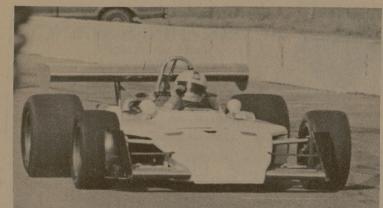

IN THIS CAR Mario Andretti hit over 211 miles per hour. He and many other nationally known drivers will be on hand for the April 7 Texas Twin 200's.

GIVE

GIVE

Piggly Wiggly Grade "A" Large

**EGGS** . . . . **Doz.** 39c

## Mario Andretti Sets New Speed Mar

Former Indianapolis 500 winner, Mario Andretti has erased the unofficial world's closed course speed record at the Texas World Speedway with a new record speed of 211.765 miles-per-hour.

Driving a new turbo-charged, Offy-powered Mark II Parnelli, Andretti circled the 2-mile, high-banked oval with an elapsed time of 34 seconds flat to break the old record of 208.695 set by Gor-

don Johncock at the same track.

The car designed by Maurice
Phillippe looked like a low-flying
jet as it came screaming off of
turn two and down the long backstretch.

Andretti said following the record run, "the car handled beautiful and really sticks to the track at high speeds. I think that we can run even a little faster, its just a matter of changing a few

minor adjustments on the car."

When asked what speed he predicts it will take to win the pole position for the upcoming Texas Twin 200s, he said "it's hard to say, maybe 212 miles-per-hour. We'll be running in excess of two-hundred miles-per-hour in competition"

Mario Andretti will return to Texas World Speedway when qualifying activities begin for the Texas Twin 200s schedu Saturday, April 7th. Texas World Speedway

fastest track on the dreat Tickets for the twin-bill are already on sale at the rates of \$10 and \$15 for a grandstand seats. Inquirable mailed to Texas World way, P.O. Drawer A0, Station, Texas 77840—178