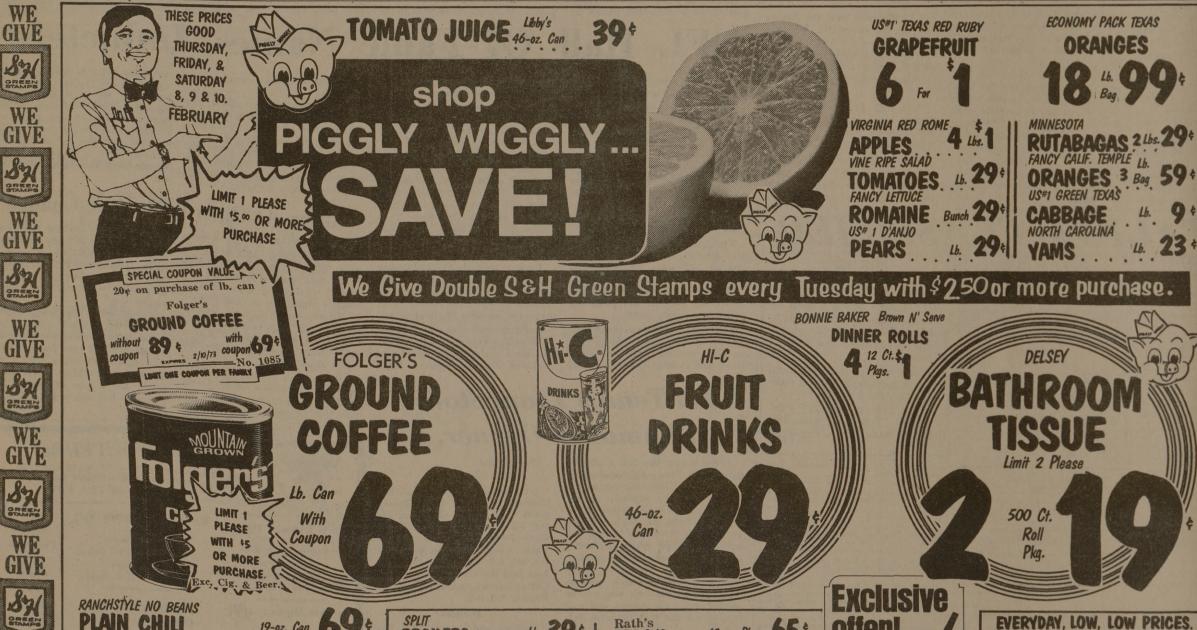

Thi

spear sary Philip Elain 1963

In '

"TI some rier," comp action Shak

Wi School Char and Midss Midss Ad seaso avail the I

SI

Pi

| OR MORE PURCHASE.  Exc, Cig. & Beer. |                                   |  |  |  |
|--------------------------------------|-----------------------------------|--|--|--|
| PLAIN CHILI ALMA                     | 19-oz. Can 69                     |  |  |  |
| POTATO STICKS.                       |                                   |  |  |  |
| SARDINES                             | 2 4-oz. Cans 394<br>9-oz. Can 494 |  |  |  |
| Ragu Spaghetti SAUCE                 | 15½-0z. 30                        |  |  |  |
| TOWELS                               | Jumbo Rolls                       |  |  |  |
| BLACK PEPPER                         | 4-0z. 39 k                        |  |  |  |