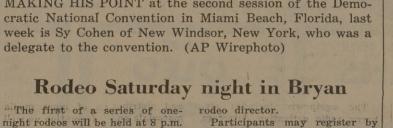

> MAKING HIS POINT at the second session of the Democratic National Convention in Miami Beach, Florida, last week is Sy Cohen of New Windsor, New York, who was a

night rodeos will be held at 8 p.m. Saturday at the Bryan Rodeo calling 396-2978 in Normangee Arena, announced Jimmy Nuche, between 4 and 7 p.m. Friday.