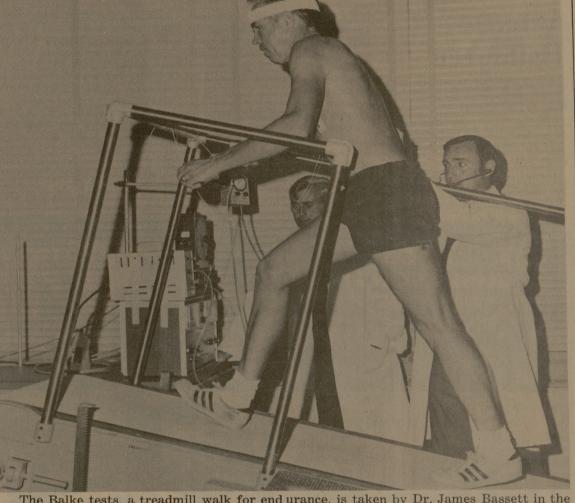

At 9:00 p. m. "GETTING STRAIGHT" With Elliott Gould

TONITE AT 7:15 P. M. "AIRPORT" With Dean Martin At 9:30 p. m.

"WAR WAGON"

The Balke tests, a treadmill walk for endurance, is taken by Dr. James Bassett in the Texas A&M Health and Physical Education Department testing lab. Monitoring heart rate and blood pressure are Dr. John Chevrette and Dr. George Jessup.

## Faculty-staff being tested for their physical fitness

self-directed or supervised physinew, more convincing motivation to keep on exercising.

SPECIAL NOTICE

Service For All Chrysler Corp. Cars Body Work — Painting Free Estimates

> Conducted by Dr. George Jessup in the fitness program run by Dr. John M. Chevrette, the tests reveal much more about physical well-being than ofteninaccurate home scales might even hint.

> Tests administered by Jessup, an exercise physiologist from the University of Southern California, include a physical efficiency profile, resting heart rate, blood pressure, weight, percent body fat, cardiovascular test and heart rate following exercise.