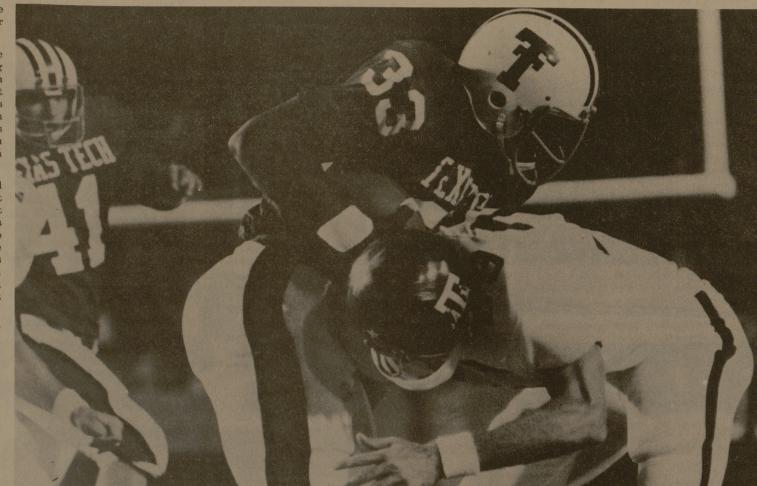

CORNERBACK LEE HITT (29) stops Texas Tech fullback ing to his hometown this Saturday when the Aggies take James Mosley in Saturday night's game in Lubbock. Hitt, a graduate of Fort Worth Arlington Heights, will be return-

Mike Rice)

on TCU at 7:30 p.m. in Amon Carter Stadium. (Photo by

OUR SPECIALTY 1/5 Carat Eye Clean Diamond For Senior Ring, \$40 plus tax C. W. Varner & Sons **Jewelers** North Gate

No Job Too Big Or To

Report Publishing Collating / Binding