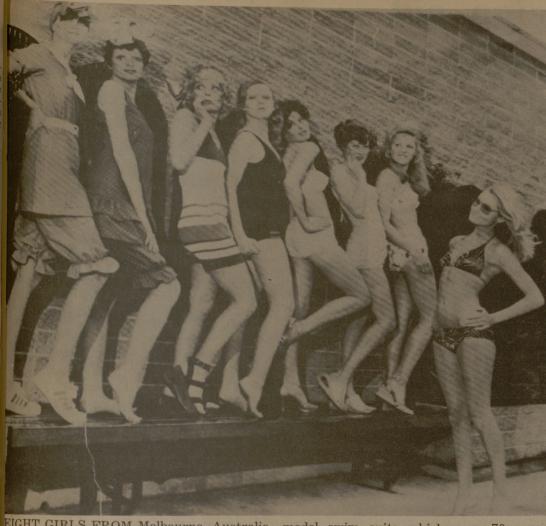

Closed Mon.

EIGHT GIRLS FROM Melbourne, Australia, model swim suits which span 70 years. Models and year of fashion from left are: Jenny Ward, 1900; Bev Stillman, 1910; Camilla Rowntree, 1920; Bev Foster, 1930; Maree Mensell, 1940; Suzy Gashler, 1950; Christine Howard, 1960; and Astrid Corporall, 1971. (AP Wirephoto)