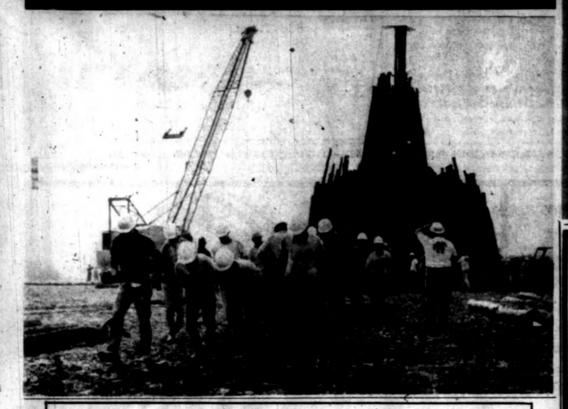

# **Bonfire** symbol of Ags' unity

Gloves and goggles are required

for transportation. Regulations are rigidly enforced.

As the logs are moved from the cutting areas to the stacking area on the Duncan drill field just east of the president's home, the spirit and pride swells within everyone who works on the Bonfire.

A strict security and safety ring is maintained around the site at all times and only those who

at all times and only those who are working on the stacking are allowed to come near the Bonfire. The work goes on for days and into the nights, right up until the torch is thrown onto the stack.