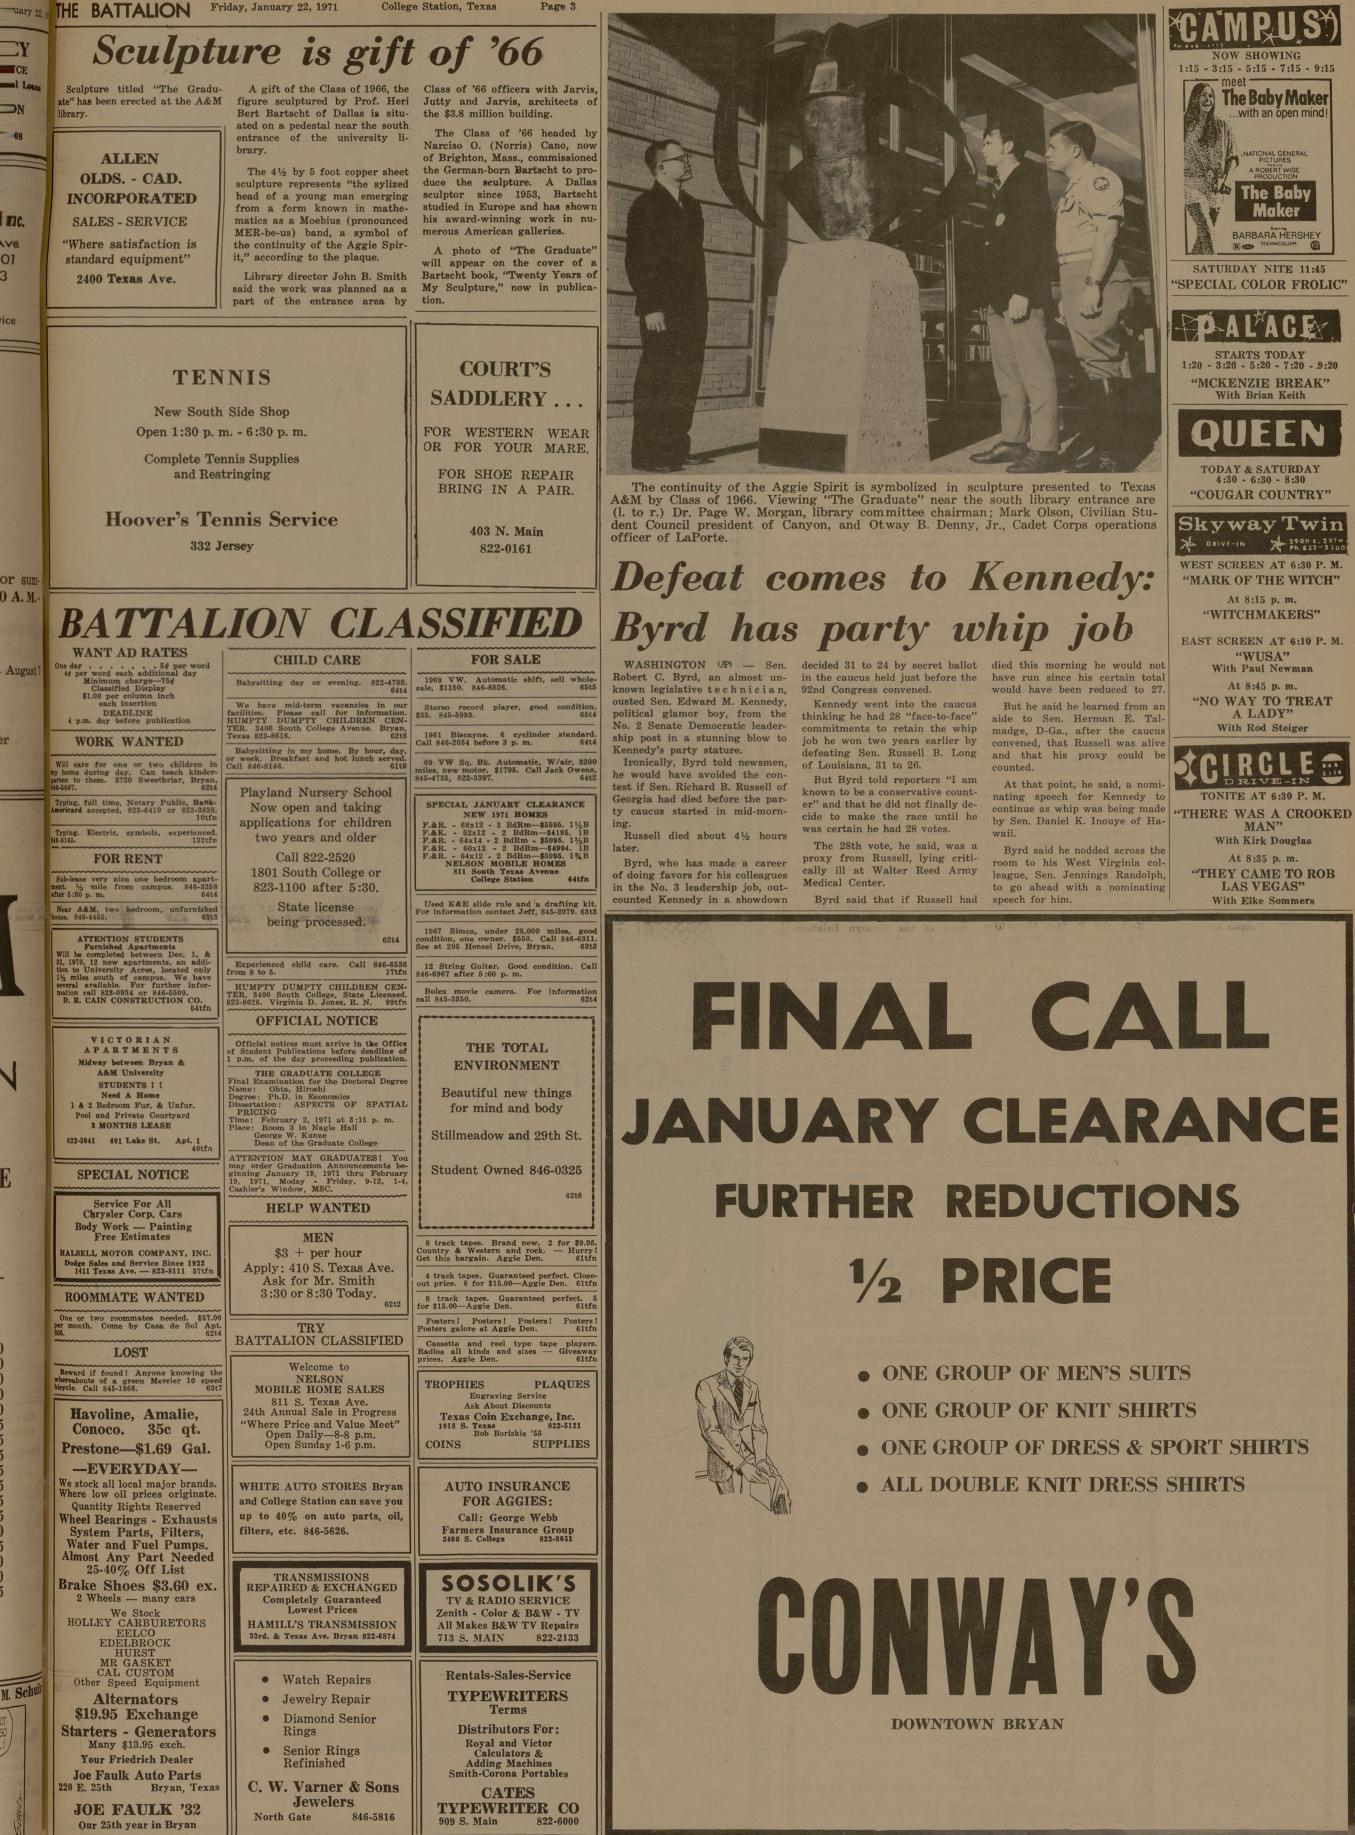

NOW SHOWING 1:15 - 3:15 - 5:15 - 7:15 - 9:15 **The Baby Maker** ...with an open mind! NATIONAL GENERAL PICTURES A ROBERT WISE The Baby Maker BARBARA HERSHEY R SATURDAY NITE 11:45

**'SPECIAL COLOR FROLIC'** 

STARTS TODAY 1:20 - 3:20 - 5:20 - 7:20 - 9:20 **"MCKENZIE BREAK"** With Brian Keith

TODAY & SATURDAY 4:30 - 6:30 - 8:30 "COUGAR COUNTRY"

Skyway Twin DRIVE-IN 2000 6. 291

WEST SCREEN AT 6:30 P. M. **"MARK OF THE WITCH"** 

> At 8:15 p. m. "WITCHMAKERS"

EAST SCREEN AT 6:10 P. M. "WUSA"

With Paul Newman At 8:45 p. m.

**"NO WAY TO TREAT** A LADY" With Rod Steiger

RCL DRIVE-IN

TONITE AT 6:30 P. M. With Kirk Douglas

At 8:35 p. m. **"THEY CAME TO ROB** LAS VEGAS" With Elke Sommers



## FURTHER REDUCTIONS

- **ONE GROUP OF KNIT SHIRTS**
- **ONE GROUP OF DRESS & SPORT SHIRTS**
- AL