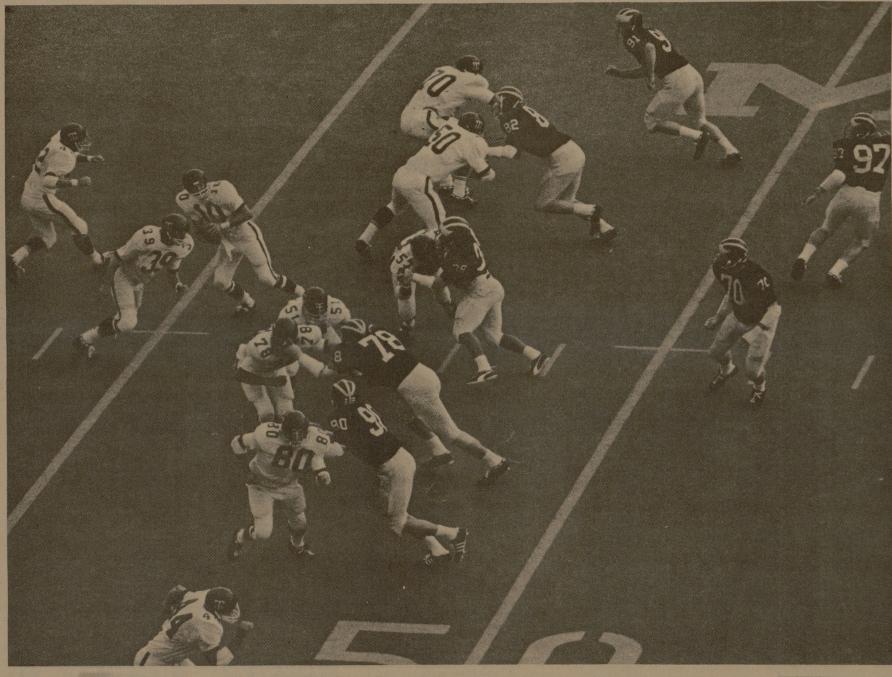

#### TEXAS A&M 1970 FOOTBALL ROSTER

James Sheffield King **Gary Bellar** Gardner Murski Hoot Robbins Polasek SE Saf LCB Hitt Smith LLB LCB Hoermann Ebrom SE SE-RHB RHB-Saf McElroy Elmendorf Black FB RHB LHB Burks Dusek Goodwin SE LLB **McCaffrey** Saf LT OG MLB Bunger Callaway Castillo Lord **Thomas** LLB Luebbehusen LLB Best LLB Smith Park Finley RLB Beam D RG DG LG DG LG DG RG LT OT RT Deaton Millsap Martin Odom Parker Best **Forey DeWitt** Doughtie Gerasimowicz **Faulkner** RT Philley May Dubcak TE TE Robertson Hinnant Burke TE Kirkpatrick DE DG DE Kamps **Peoples** DG DE Hall Childers OG DE Crain **Evans** DE Christopher **McDermott**